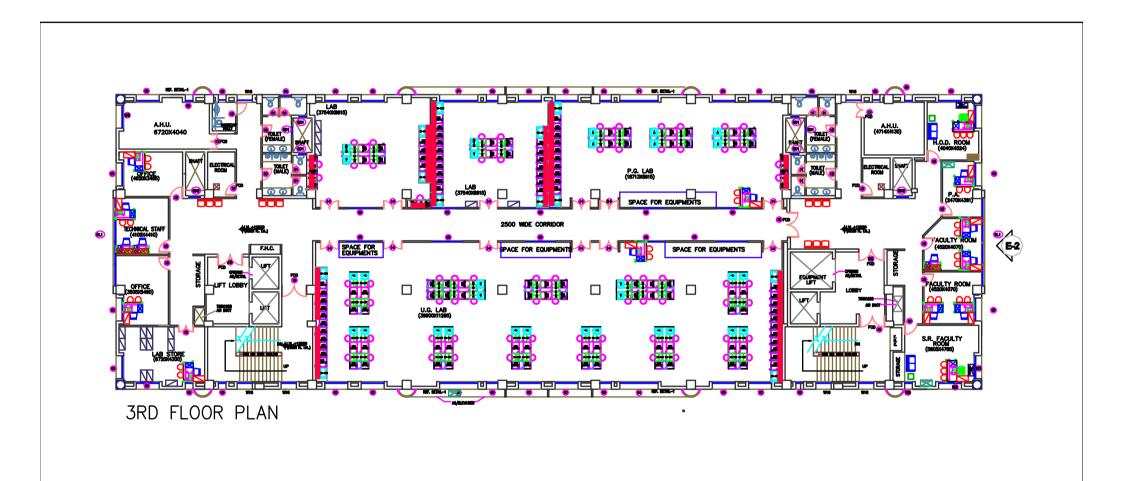

PQ tender No. HSCC/PCT-AIIMS/Fur/2013

| LEGE | ND                                                                                                                                                                                                                                                                                                                                                                                                                                                                                                                                                                                                                                                                                                                                                                                                                                                                                                                                                                                                                                                                                                                                                                                                                                                                                                                                                                                                                                                                                                                                                                                                                                                                                                                                                                                                                                                                                                                                                                                                                                                                                                                             |                                                                                               |         |                                |                                                                              |     |            |           |                                          |        |                                       |                                                                                                                                                     | Щ.      |                  |                                        |
|------|--------------------------------------------------------------------------------------------------------------------------------------------------------------------------------------------------------------------------------------------------------------------------------------------------------------------------------------------------------------------------------------------------------------------------------------------------------------------------------------------------------------------------------------------------------------------------------------------------------------------------------------------------------------------------------------------------------------------------------------------------------------------------------------------------------------------------------------------------------------------------------------------------------------------------------------------------------------------------------------------------------------------------------------------------------------------------------------------------------------------------------------------------------------------------------------------------------------------------------------------------------------------------------------------------------------------------------------------------------------------------------------------------------------------------------------------------------------------------------------------------------------------------------------------------------------------------------------------------------------------------------------------------------------------------------------------------------------------------------------------------------------------------------------------------------------------------------------------------------------------------------------------------------------------------------------------------------------------------------------------------------------------------------------------------------------------------------------------------------------------------------|-----------------------------------------------------------------------------------------------|---------|--------------------------------|------------------------------------------------------------------------------|-----|------------|-----------|------------------------------------------|--------|---------------------------------------|-----------------------------------------------------------------------------------------------------------------------------------------------------|---------|------------------|----------------------------------------|
| .NO  | SIGN                                                                                                                                                                                                                                                                                                                                                                                                                                                                                                                                                                                                                                                                                                                                                                                                                                                                                                                                                                                                                                                                                                                                                                                                                                                                                                                                                                                                                                                                                                                                                                                                                                                                                                                                                                                                                                                                                                                                                                                                                                                                                                                           | DESCRIPTION                                                                                   | LN      |                                | DESCRIPTION                                                                  | T.N |            |           | DESCRIPTION                              |        |                                       | DESCRIPTION                                                                                                                                         | T.N     | o. Sign          | DESCRIPTION                            |
| 1    | TABLE                                                                                                                                                                                                                                                                                                                                                                                                                                                                                                                                                                                                                                                                                                                                                                                                                                                                                                                                                                                                                                                                                                                                                                                                                                                                                                                                                                                                                                                                                                                                                                                                                                                                                                                                                                                                                                                                                                                                                                                                                                                                                                                          |                                                                                               | 14      | DESPLAY BACK FOR MIGAZINE      |                                                                              | 28  | DOOR UNIT  |           |                                          |        | LAB FURRITURE                         |                                                                                                                                                     | $\perp$ |                  |                                        |
|      |                                                                                                                                                                                                                                                                                                                                                                                                                                                                                                                                                                                                                                                                                                                                                                                                                                                                                                                                                                                                                                                                                                                                                                                                                                                                                                                                                                                                                                                                                                                                                                                                                                                                                                                                                                                                                                                                                                                                                                                                                                                                                                                                | TABLE-1650(W)x/750(D)x/750(H)<br>Top - 25 MM PF<br>U/8 - 18 PLPB<br>DRAWER(2D+1 F)-18 MM PLPB |         |                                | DISPLAY RACK FOR<br>MAGAZINE-800X400X1890<br>BODY-STEEL<br>SIDES-18 MM PLPB  | 29  | DOOR UNIT  |           | DOOR UNIT                                | 1<br>A | FLOOR MOUNTED 8                       | e) 450(W)-670(D)-670(F)<br>(1 GHUTTINN-1DR.)                                                                                                        | 12      | EMERGENGY EYE WA | <b>SH</b>                              |
| 2    | TABLE                                                                                                                                                                                                                                                                                                                                                                                                                                                                                                                                                                                                                                                                                                                                                                                                                                                                                                                                                                                                                                                                                                                                                                                                                                                                                                                                                                                                                                                                                                                                                                                                                                                                                                                                                                                                                                                                                                                                                                                                                                                                                                                          | TABLE-1500(W)x/750(D)x/750(H)<br>Top - 25 MM PF<br>U/8 - 18 PLPB                              | 15      | DOOK CASE/DEET AV BACK         | DISPLAY RACK<br>SIZE-915X325X1745<br>BODY-STEEL                              |     |            |           | SOFA- 3 SEATER<br>-2 SEATER<br>-1 SEATER | С      |                                       | b) 000(M)-670(D)-670(A)<br>(2 SHUTTEN-1DR.)<br>4) 700(M)-670(D)-670(A)<br>(2 SHUTTEN-1DR.)                                                          | 13      | © GRANITE TOP    | EMERGANCY EYE WASH                     |
| 3    |                                                                                                                                                                                                                                                                                                                                                                                                                                                                                                                                                                                                                                                                                                                                                                                                                                                                                                                                                                                                                                                                                                                                                                                                                                                                                                                                                                                                                                                                                                                                                                                                                                                                                                                                                                                                                                                                                                                                                                                                                                                                                                                                | DRAWER(2D+1 F)-18 MM PLPB                                                                     | 16      |                                | RECEPTION TABLE                                                              |     |            |           |                                          | D      |                                       | 4) SOC(M)-GTO(D)-GTO(1)<br>(2 SHUTTER-1DR.)                                                                                                         |         |                  | WORKSURFACE(SQM.)<br>18 MM GRANITE TOP |
|      |                                                                                                                                                                                                                                                                                                                                                                                                                                                                                                                                                                                                                                                                                                                                                                                                                                                                                                                                                                                                                                                                                                                                                                                                                                                                                                                                                                                                                                                                                                                                                                                                                                                                                                                                                                                                                                                                                                                                                                                                                                                                                                                                | SIDE UNIT<br>900(W)X450(D)X725(H)<br>Top - 25 MM PF<br>U/8 - 18 PLPB                          | 17      | ROOWM                          |                                                                              | -   | CENTRE TAE | LE        | CENTRE TABLE                             | 2      | FLOOR MOUNTED 8                       | (1 SHUTTER) STORAGE WITH SINK UNIT                                                                                                                  | 14      | LAB STOOL        | LAB STOOL                              |
| 4    | r/\=#d\\\not\as\\\\n                                                                                                                                                                                                                                                                                                                                                                                                                                                                                                                                                                                                                                                                                                                                                                                                                                                                                                                                                                                                                                                                                                                                                                                                                                                                                                                                                                                                                                                                                                                                                                                                                                                                                                                                                                                                                                                                                                                                                                                                                                                                                                           | RAWER TABLE WITH PENCIL DRAWER                                                                | -       |                                | PODIUM-600X600X1050<br>TOP-25 MM PLPB<br>U/ST-18 MM PLPB<br>SHELF-18 MM PLPB | 31  | SIDE TABLE |           | SIDE TABLE                               | A      |                                       | n) 400(W):670(D):670(H)<br>h) 400(W):670(D):670(H)                                                                                                  |         |                  |                                        |
|      |                                                                                                                                                                                                                                                                                                                                                                                                                                                                                                                                                                                                                                                                                                                                                                                                                                                                                                                                                                                                                                                                                                                                                                                                                                                                                                                                                                                                                                                                                                                                                                                                                                                                                                                                                                                                                                                                                                                                                                                                                                                                                                                                | 8IZE-1200(W)x/750(D)x/750(H)<br>Top - 25 MM PF<br>U/8 - 18 PLPB                               | 18      | 57A7 TA 12                     | STAFF TABLE-2300X1100X750<br>TOP-25 MM PLPB                                  |     | WHITE BOA  | <b>RD</b> | WHITE BOARD                              | B<br>C |                                       | 4) 4000Wh4000Dh4770PD                                                                                                                               |         |                  |                                        |
| 5    | WO COPAL ON                                                                                                                                                                                                                                                                                                                                                                                                                                                                                                                                                                                                                                                                                                                                                                                                                                                                                                                                                                                                                                                                                                                                                                                                                                                                                                                                                                                                                                                                                                                                                                                                                                                                                                                                                                                                                                                                                                                                                                                                                                                                                                                    | WORKSTATION-25 MM PF<br>1200MMX600MMX750MM<br>PARTITION 65 MM TH.                             | 19      | ROUND TABLE                    | VERTICALS-25 MM PLPB<br>MODESTY-18 MM PLPB<br>ROUND TABLE-12002X750          | 33  | DEPLAYSO   |           | <b>.</b>                                 | 3      | LEG SPACE                             | THE STACE                                                                                                                                           |         |                  |                                        |
| 6    |                                                                                                                                                                                                                                                                                                                                                                                                                                                                                                                                                                                                                                                                                                                                                                                                                                                                                                                                                                                                                                                                                                                                                                                                                                                                                                                                                                                                                                                                                                                                                                                                                                                                                                                                                                                                                                                                                                                                                                                                                                                                                                                                | 1230 MM HT.                                                                                   | 20      | MAD WITHOUT NOX                | TOP-25 MM PLPB<br>U/ST-18 MM PLPB                                            | 34  | PROJECTO   |           | DISPLAY SCREEN                           | 4      | UNDERSTRUCTURE                        | a) 600(N)-670(D)-670(H)<br>b) 700(N)-670(D)-670(H)                                                                                                  |         |                  |                                        |
|      |                                                                                                                                                                                                                                                                                                                                                                                                                                                                                                                                                                                                                                                                                                                                                                                                                                                                                                                                                                                                                                                                                                                                                                                                                                                                                                                                                                                                                                                                                                                                                                                                                                                                                                                                                                                                                                                                                                                                                                                                                                                                                                                                | OVERHEAD-18 MM PLPB<br>1200MM/0350X400MM                                                      |         | S CHANNE                       | BED WITHOUT BOX<br>SIZE-900X1800X450                                         |     | <b>=</b>   |           | PROJECTOR                                |        | • • • • • • • • • • • • • • • • • • • | UNDERSTRUCTURE STAND a) 400(V)-600(D)-101(P) b) 000(V)-600(D)-101(P) d) 700(V)-600(D)-101(P) d) 000(V)-600(D)-101(P) a) COVORN-600(V)-600(D)-101(P) |         |                  |                                        |
|      |                                                                                                                                                                                                                                                                                                                                                                                                                                                                                                                                                                                                                                                                                                                                                                                                                                                                                                                                                                                                                                                                                                                                                                                                                                                                                                                                                                                                                                                                                                                                                                                                                                                                                                                                                                                                                                                                                                                                                                                                                                                                                                                                | PEDESTAL DRAWER-18 MM PLPB<br>380MMX575MMX725MM                                               |         | TAMARY REALISTS TAMA           | LIBRARY READING TABLE                                                        |     | FRIDGE     |           | FRIDGE                                   | 5      | RECENT SHELF WI                       | COPONITO CÓN (MARIO DE MARIO     H LINDERSTRUCTURE STAN     PROGRAT CHELF WITH     UNDERSTRUCTURE STAND                                             |         |                  |                                        |
|      | CPU TRULLY  LI  KEYBOARD                                                                                                                                                                                                                                                                                                                                                                                                                                                                                                                                                                                                                                                                                                                                                                                                                                                                                                                                                                                                                                                                                                                                                                                                                                                                                                                                                                                                                                                                                                                                                                                                                                                                                                                                                                                                                                                                                                                                                                                                                                                                                                       | CPU TROLLY-STEEL                                                                              | 22      | PORKOKO PODONIA                |                                                                              | 37  | TABLE-2100 | •         | TABLE-2100X750                           | 6      | SERVICE LINE STAN                     |                                                                                                                                                     |         |                  |                                        |
|      | ETURAGE-/50 Hr.                                                                                                                                                                                                                                                                                                                                                                                                                                                                                                                                                                                                                                                                                                                                                                                                                                                                                                                                                                                                                                                                                                                                                                                                                                                                                                                                                                                                                                                                                                                                                                                                                                                                                                                                                                                                                                                                                                                                                                                                                                                                                                                | KEYBOARD-25 MM PF                                                                             |         | EXAMINATION COUCH              | RUNNING COUNTER-25 MM I                                                      | +   | MEDIUM BA  |           |                                          | 7      | TOP STORAGE UNIT                      | TOP WALL STORAGE UNIT                                                                                                                               | <br>    |                  |                                        |
|      |                                                                                                                                                                                                                                                                                                                                                                                                                                                                                                                                                                                                                                                                                                                                                                                                                                                                                                                                                                                                                                                                                                                                                                                                                                                                                                                                                                                                                                                                                                                                                                                                                                                                                                                                                                                                                                                                                                                                                                                                                                                                                                                                | 8TORAGE<br>900(W)X450(D)X750(H)<br>Top - 25 MM PF<br>U/8 - 18 PLPB                            |         |                                | EXAMINATION COUCH                                                            |     |            |           |                                          | 8      | ANTI-VIBRATION TA                     | A40003300909<br>B.70003300943<br>C.4000330963                                                                                                       |         |                  |                                        |
| 11   | SAURACE SAUDETS                                                                                                                                                                                                                                                                                                                                                                                                                                                                                                                                                                                                                                                                                                                                                                                                                                                                                                                                                                                                                                                                                                                                                                                                                                                                                                                                                                                                                                                                                                                                                                                                                                                                                                                                                                                                                                                                                                                                                                                                                                                                                                                | STORAGE-18 MM PLPB                                                                            | П       | PATIENT STOOL  SLIDING CURTAIN | PATIENT STOOL                                                                |     | MEDIUM BA  |           | HAIR                                     | П      | Wile POOD                             | ANTI VERNITON TABLE                                                                                                                                 |         |                  |                                        |
| 12   | STATE OF THE STATE | 900046002100                                                                                  |         | FULL BY PARTITION              | FOLDING CURTAIN                                                              |     | DESKLET C  |           |                                          |        | FUME<br>HOOD                          | FUNE HOOD<br>1666/1009/1600                                                                                                                         |         |                  |                                        |
|      |                                                                                                                                                                                                                                                                                                                                                                                                                                                                                                                                                                                                                                                                                                                                                                                                                                                                                                                                                                                                                                                                                                                                                                                                                                                                                                                                                                                                                                                                                                                                                                                                                                                                                                                                                                                                                                                                                                                                                                                                                                                                                                                                | STEEL ALMIRAH<br>910X480X1980                                                                 | $  \  $ |                                | FULL HT. PARTITION<br>65 MM TH.                                              |     |            |           |                                          | 10     | FUME HOOD DUCTI                       | NG                                                                                                                                                  | ╡       |                  |                                        |
| 13   | DESPLAY CARINET                                                                                                                                                                                                                                                                                                                                                                                                                                                                                                                                                                                                                                                                                                                                                                                                                                                                                                                                                                                                                                                                                                                                                                                                                                                                                                                                                                                                                                                                                                                                                                                                                                                                                                                                                                                                                                                                                                                                                                                                                                                                                                                | DISPLAY CABINET-STEEL<br>910X480X1980                                                         | 27      | Mowers Alexander               | LOW HT. PARTITION<br>65 MM TH.                                               | 42  | MULTISEAT  | RC        | MULTISEATER<br>A-3 SEATER                | 11     | CHEMICAL STORAG                       | CHEMICAL STOPAGE<br>SOCIOLISTOPAGE                                                                                                                  |         |                  |                                        |