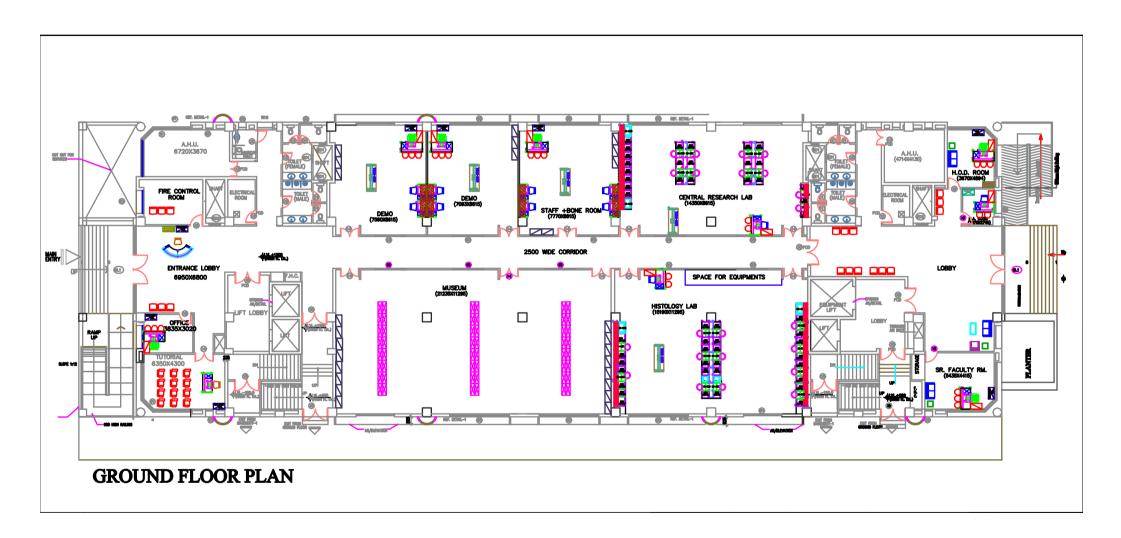

PQ tender No. HSCC/PCT-AIIMS/Fur/2013

| LEGE | ND                                                                                                                                                                                                                                                                                                                                                                                                                                                                                                                                                                                                                                                                                                                                                                                                                                                                                                                                                                                                                                                                                                                                                                                                                                                                                                                                                                                                                                                                                                                                                                                                                                                                                                                                                                                                                                                                                                                                                                                                                                                                                                                             |                                                                                               |         |                                |                                                                              |     |            |           |                                          |        |                                       |                                                                                                                                                     | Щ.      |                  |                                        |
|------|--------------------------------------------------------------------------------------------------------------------------------------------------------------------------------------------------------------------------------------------------------------------------------------------------------------------------------------------------------------------------------------------------------------------------------------------------------------------------------------------------------------------------------------------------------------------------------------------------------------------------------------------------------------------------------------------------------------------------------------------------------------------------------------------------------------------------------------------------------------------------------------------------------------------------------------------------------------------------------------------------------------------------------------------------------------------------------------------------------------------------------------------------------------------------------------------------------------------------------------------------------------------------------------------------------------------------------------------------------------------------------------------------------------------------------------------------------------------------------------------------------------------------------------------------------------------------------------------------------------------------------------------------------------------------------------------------------------------------------------------------------------------------------------------------------------------------------------------------------------------------------------------------------------------------------------------------------------------------------------------------------------------------------------------------------------------------------------------------------------------------------|-----------------------------------------------------------------------------------------------|---------|--------------------------------|------------------------------------------------------------------------------|-----|------------|-----------|------------------------------------------|--------|---------------------------------------|-----------------------------------------------------------------------------------------------------------------------------------------------------|---------|------------------|----------------------------------------|
| .NO  | SIGN                                                                                                                                                                                                                                                                                                                                                                                                                                                                                                                                                                                                                                                                                                                                                                                                                                                                                                                                                                                                                                                                                                                                                                                                                                                                                                                                                                                                                                                                                                                                                                                                                                                                                                                                                                                                                                                                                                                                                                                                                                                                                                                           | DESCRIPTION                                                                                   | LN      |                                | DESCRIPTION                                                                  | T.N |            |           | DESCRIPTION                              |        |                                       | DESCRIPTION                                                                                                                                         | T.N     | o. Sign          | DESCRIPTION                            |
| 1    | TABLE                                                                                                                                                                                                                                                                                                                                                                                                                                                                                                                                                                                                                                                                                                                                                                                                                                                                                                                                                                                                                                                                                                                                                                                                                                                                                                                                                                                                                                                                                                                                                                                                                                                                                                                                                                                                                                                                                                                                                                                                                                                                                                                          |                                                                                               | 14      | DESPLAY BACK FOR MIGAZINE      |                                                                              | 28  | DOOR UNIT  |           |                                          |        | LAB FURRITURE                         |                                                                                                                                                     | $\perp$ |                  |                                        |
|      |                                                                                                                                                                                                                                                                                                                                                                                                                                                                                                                                                                                                                                                                                                                                                                                                                                                                                                                                                                                                                                                                                                                                                                                                                                                                                                                                                                                                                                                                                                                                                                                                                                                                                                                                                                                                                                                                                                                                                                                                                                                                                                                                | TABLE-1650(W)x/750(D)x/750(H)<br>Top - 25 MM PF<br>U/8 - 18 PLPB<br>DRAWER(2D+1 F)-18 MM PLPB |         |                                | DISPLAY RACK FOR<br>MAGAZINE-800X400X1890<br>BODY-STEEL<br>SIDES-18 MM PLPB  | 29  | DOOR UNIT  |           | DOOR UNIT                                | 1<br>A | FLOOR MOUNTED 8                       | e) 450(W)-670(D)-670(F)<br>(1 GHUTTINN-1DR.)                                                                                                        | 12      | EMERGENGY EYE WA | <b>SH</b>                              |
| 2    | TABLE                                                                                                                                                                                                                                                                                                                                                                                                                                                                                                                                                                                                                                                                                                                                                                                                                                                                                                                                                                                                                                                                                                                                                                                                                                                                                                                                                                                                                                                                                                                                                                                                                                                                                                                                                                                                                                                                                                                                                                                                                                                                                                                          | TABLE-1500(W)x/750(D)x/750(H)<br>Top - 25 MM PF<br>U/8 - 18 PLPB                              | 15      | DOOK CASE/DEET AV BACK         | DISPLAY RACK<br>SIZE-915X325X1745<br>BODY-STEEL                              |     |            |           | SOFA- 3 SEATER<br>-2 SEATER<br>-1 SEATER | С      |                                       | b) 000(M)-670(D)-670(A)<br>(2 SHUTTEN-1DR.)<br>4) 700(M)-670(D)-670(A)<br>(2 SHUTTEN-1DR.)                                                          | 13      | © GRANITE TOP    | EMERGANCY EYE WASH                     |
| 3    |                                                                                                                                                                                                                                                                                                                                                                                                                                                                                                                                                                                                                                                                                                                                                                                                                                                                                                                                                                                                                                                                                                                                                                                                                                                                                                                                                                                                                                                                                                                                                                                                                                                                                                                                                                                                                                                                                                                                                                                                                                                                                                                                | DRAWER(2D+1 F)-18 MM PLPB                                                                     | 16      |                                | RECEPTION TABLE                                                              |     |            |           |                                          | D      |                                       | 4) SOC(M)-GTO(D)-GTO(1)<br>(2 SHUTTER-1DR.)                                                                                                         |         |                  | WORKSURFACE(SQM.)<br>18 MM GRANITE TOP |
|      |                                                                                                                                                                                                                                                                                                                                                                                                                                                                                                                                                                                                                                                                                                                                                                                                                                                                                                                                                                                                                                                                                                                                                                                                                                                                                                                                                                                                                                                                                                                                                                                                                                                                                                                                                                                                                                                                                                                                                                                                                                                                                                                                | SIDE UNIT<br>900(W)X450(D)X725(H)<br>Top - 25 MM PF<br>U/8 - 18 PLPB                          | 17      | ROOWM                          |                                                                              | -   | CENTRE TAE | LE        | CENTRE TABLE                             | 2      | FLOOR MOUNTED 8                       | (1 SHUTTER) STORAGE WITH SINK UNIT                                                                                                                  | 14      | LAB STOOL        | LAB STOOL                              |
| 4    | r/\=#d\\\not\as\\\\n                                                                                                                                                                                                                                                                                                                                                                                                                                                                                                                                                                                                                                                                                                                                                                                                                                                                                                                                                                                                                                                                                                                                                                                                                                                                                                                                                                                                                                                                                                                                                                                                                                                                                                                                                                                                                                                                                                                                                                                                                                                                                                           | RAWER TABLE WITH PENCIL DRAWER                                                                | -       |                                | PODIUM-600X600X1050<br>TOP-25 MM PLPB<br>U/ST-18 MM PLPB<br>SHELF-18 MM PLPB | 31  | SIDE TABLE |           | SIDE TABLE                               | A      |                                       | n) 400(W):670(D):670(H)<br>h) 400(W):670(D):670(H)                                                                                                  |         |                  |                                        |
|      |                                                                                                                                                                                                                                                                                                                                                                                                                                                                                                                                                                                                                                                                                                                                                                                                                                                                                                                                                                                                                                                                                                                                                                                                                                                                                                                                                                                                                                                                                                                                                                                                                                                                                                                                                                                                                                                                                                                                                                                                                                                                                                                                | 8IZE-1200(W)x/750(D)x/750(H)<br>Top - 25 MM PF<br>U/8 - 18 PLPB                               | 18      | 57A7 TA 12                     | STAFF TABLE-2300X1100X750<br>TOP-25 MM PLPB                                  |     | WHITE BOA  | <b>RD</b> | WHITE BOARD                              | B<br>C |                                       | 4) 4000Wh4000Dh4770PD                                                                                                                               |         |                  |                                        |
| 5    | WO COPAL ON                                                                                                                                                                                                                                                                                                                                                                                                                                                                                                                                                                                                                                                                                                                                                                                                                                                                                                                                                                                                                                                                                                                                                                                                                                                                                                                                                                                                                                                                                                                                                                                                                                                                                                                                                                                                                                                                                                                                                                                                                                                                                                                    | WORKSTATION-25 MM PF<br>1200MMX600MMX750MM<br>PARTITION 65 MM TH.                             | 19      | ROUND TABLE                    | VERTICALS-25 MM PLPB<br>MODESTY-18 MM PLPB<br>ROUND TABLE-12002X750          | 33  | DEPLAYSO   |           | <b>.</b>                                 | 3      | LEG SPACE                             | THE STACE                                                                                                                                           |         |                  |                                        |
| 6    |                                                                                                                                                                                                                                                                                                                                                                                                                                                                                                                                                                                                                                                                                                                                                                                                                                                                                                                                                                                                                                                                                                                                                                                                                                                                                                                                                                                                                                                                                                                                                                                                                                                                                                                                                                                                                                                                                                                                                                                                                                                                                                                                | 1230 MM HT.                                                                                   | 20      | MAD WITHOUT NOX                | TOP-25 MM PLPB<br>U/ST-18 MM PLPB                                            | 34  | PROJECTO   |           | DISPLAY SCREEN                           | 4      | UNDERSTRUCTURE                        | a) 600(N)-670(D)-670(H)<br>b) 700(N)-670(D)-670(H)                                                                                                  |         |                  |                                        |
|      |                                                                                                                                                                                                                                                                                                                                                                                                                                                                                                                                                                                                                                                                                                                                                                                                                                                                                                                                                                                                                                                                                                                                                                                                                                                                                                                                                                                                                                                                                                                                                                                                                                                                                                                                                                                                                                                                                                                                                                                                                                                                                                                                | OVERHEAD-18 MM PLPB<br>1200MM/0350X400MM                                                      |         | S CHANNE                       | BED WITHOUT BOX<br>SIZE-900X1800X450                                         |     | <b>=</b>   |           | PROJECTOR                                |        | • • • • • • • • • • • • • • • • • • • | UNDERSTRUCTURE STAND a) 400(V)-600(D)-101(P) b) 000(V)-600(D)-101(P) d) 700(V)-600(D)-101(P) d) 000(V)-600(D)-101(P) a) COVORN-600(V)-600(D)-101(P) |         |                  |                                        |
|      |                                                                                                                                                                                                                                                                                                                                                                                                                                                                                                                                                                                                                                                                                                                                                                                                                                                                                                                                                                                                                                                                                                                                                                                                                                                                                                                                                                                                                                                                                                                                                                                                                                                                                                                                                                                                                                                                                                                                                                                                                                                                                                                                | PEDESTAL DRAWER-18 MM PLPB<br>380MMX575MMX725MM                                               |         | TAMARY REALISTS TAMA           | LIBRARY READING TABLE                                                        |     | FRIDGE     |           | FRIDGE                                   | 5      | RECENT SHELF WI                       | COPONITO CÓN (MARIO DE MARIO     H LINDERSTRUCTURE STAN     PROGRAT CHELF WITH     UNDERSTRUCTURE STAND                                             |         |                  |                                        |
|      | CPU TRULLY  LI  KEYBOARD                                                                                                                                                                                                                                                                                                                                                                                                                                                                                                                                                                                                                                                                                                                                                                                                                                                                                                                                                                                                                                                                                                                                                                                                                                                                                                                                                                                                                                                                                                                                                                                                                                                                                                                                                                                                                                                                                                                                                                                                                                                                                                       | CPU TROLLY-STEEL                                                                              | 22      | PORKOKO PODONIA                |                                                                              | 37  | TABLE-2100 | •         | TABLE-2100X750                           | 6      | SERVICE LINE STAN                     |                                                                                                                                                     |         |                  |                                        |
|      | ETURAGE-/50 Hr.                                                                                                                                                                                                                                                                                                                                                                                                                                                                                                                                                                                                                                                                                                                                                                                                                                                                                                                                                                                                                                                                                                                                                                                                                                                                                                                                                                                                                                                                                                                                                                                                                                                                                                                                                                                                                                                                                                                                                                                                                                                                                                                | KEYBOARD-25 MM PF                                                                             |         | EXAMINATION COUCH              | RUNNING COUNTER-25 MM I                                                      | +   | MEDIUM BA  |           |                                          | 7      | TOP STORAGE UNIT                      | TOP WALL STORAGE UNIT                                                                                                                               | <br>    |                  |                                        |
|      |                                                                                                                                                                                                                                                                                                                                                                                                                                                                                                                                                                                                                                                                                                                                                                                                                                                                                                                                                                                                                                                                                                                                                                                                                                                                                                                                                                                                                                                                                                                                                                                                                                                                                                                                                                                                                                                                                                                                                                                                                                                                                                                                | 8TORAGE<br>900(W)X450(D)X750(H)<br>Top - 25 MM PF<br>U/8 - 18 PLPB                            |         |                                | EXAMINATION COUCH                                                            |     |            |           |                                          | 8      | ANTI-VIBRATION TA                     | A40003300909<br>B.70003300943<br>C.4000330963                                                                                                       |         |                  |                                        |
| 11   | SAURACE SAUDETS                                                                                                                                                                                                                                                                                                                                                                                                                                                                                                                                                                                                                                                                                                                                                                                                                                                                                                                                                                                                                                                                                                                                                                                                                                                                                                                                                                                                                                                                                                                                                                                                                                                                                                                                                                                                                                                                                                                                                                                                                                                                                                                | STORAGE-18 MM PLPB                                                                            | П       | PATIENT STOOL  SLIDING CURTAIN | PATIENT STOOL                                                                |     | MEDIUM BA  |           | HAIR                                     | П      | Wile POOD                             | ANTI VERNITON TABLE                                                                                                                                 |         |                  |                                        |
| 12   | STATE OF THE STATE | 900046002100                                                                                  |         | FULL BY PARTITION              | FOLDING CURTAIN                                                              |     | DESKLET C  |           |                                          |        | FUME<br>HOOD                          | FUNE HOOD<br>1666/1009/1600                                                                                                                         |         |                  |                                        |
|      |                                                                                                                                                                                                                                                                                                                                                                                                                                                                                                                                                                                                                                                                                                                                                                                                                                                                                                                                                                                                                                                                                                                                                                                                                                                                                                                                                                                                                                                                                                                                                                                                                                                                                                                                                                                                                                                                                                                                                                                                                                                                                                                                | STEEL ALMIRAH<br>910X480X1980                                                                 | $  \  $ |                                | FULL HT. PARTITION<br>65 MM TH.                                              |     |            |           |                                          | 10     | FUME HOOD DUCTI                       | NG                                                                                                                                                  | ╡       |                  |                                        |
| 13   | DESPLAY CARINET                                                                                                                                                                                                                                                                                                                                                                                                                                                                                                                                                                                                                                                                                                                                                                                                                                                                                                                                                                                                                                                                                                                                                                                                                                                                                                                                                                                                                                                                                                                                                                                                                                                                                                                                                                                                                                                                                                                                                                                                                                                                                                                | DISPLAY CABINET-STEEL<br>910X480X1980                                                         | 27      | Mowers Alexander               | LOW HT. PARTITION<br>65 MM TH.                                               | 42  | MULTISEAT  | RC        | MULTISEATER<br>A-3 SEATER                | 11     | CHEMICAL STORAG                       | CHEMICAL STOPAGE<br>SOCIOLISTOPAGE                                                                                                                  |         |                  |                                        |