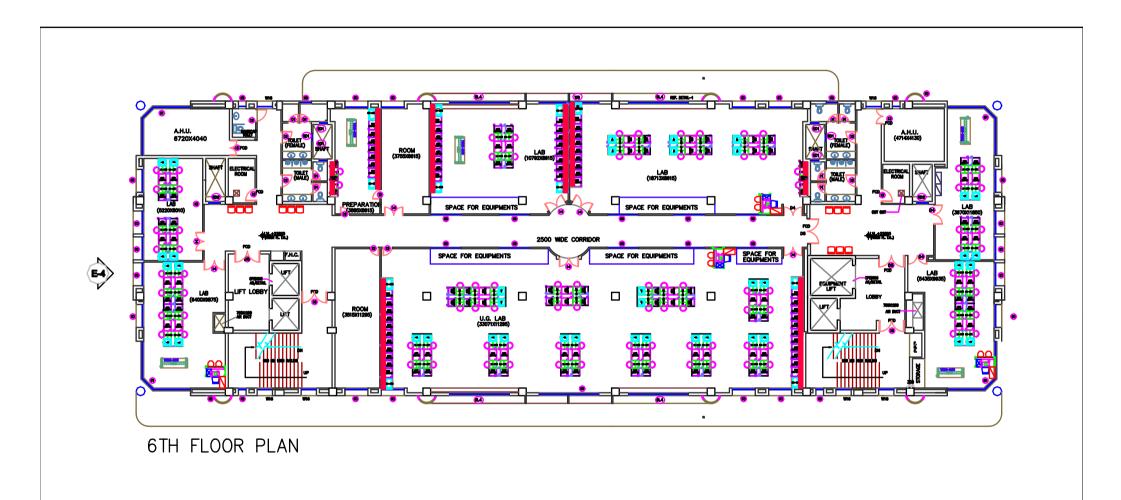

#### **TENDER DRAWINGS**

SEPTEMBER' 2013

HSCC (INDIA) LTD. (CONSULTANTS & ENGINEERS FOR MEGA HOSPITALS & LABORATORIES) E-6(A), sector-1, NOIDA(U.P) 201301 (India)

Phone: 0120-2542436-40 Fax: 0120-2542447

PQ tender No. HSCC/PCT-AIIMS/Fur/2013

| LEGE | ND                                                                                                                                                                                                                                                                                                                                                                                                                                                                                                                                                                                                                                                                                                                                                                                                                                                                                                                                                                                                                                                                                                                                                                                                                                                                                                                                                                                                                                                                                                                                                                                                                                                                                                                                                                                                                                                                                                                                                                                                                                                                                                                             |                                                                                               |         |                                |                                                                              |     |            |           |                                          |        |                                       |                                                                                                                                                     | Щ.      |                  |                                        |
|------|--------------------------------------------------------------------------------------------------------------------------------------------------------------------------------------------------------------------------------------------------------------------------------------------------------------------------------------------------------------------------------------------------------------------------------------------------------------------------------------------------------------------------------------------------------------------------------------------------------------------------------------------------------------------------------------------------------------------------------------------------------------------------------------------------------------------------------------------------------------------------------------------------------------------------------------------------------------------------------------------------------------------------------------------------------------------------------------------------------------------------------------------------------------------------------------------------------------------------------------------------------------------------------------------------------------------------------------------------------------------------------------------------------------------------------------------------------------------------------------------------------------------------------------------------------------------------------------------------------------------------------------------------------------------------------------------------------------------------------------------------------------------------------------------------------------------------------------------------------------------------------------------------------------------------------------------------------------------------------------------------------------------------------------------------------------------------------------------------------------------------------|-----------------------------------------------------------------------------------------------|---------|--------------------------------|------------------------------------------------------------------------------|-----|------------|-----------|------------------------------------------|--------|---------------------------------------|-----------------------------------------------------------------------------------------------------------------------------------------------------|---------|------------------|----------------------------------------|
| .NO  | SIGN                                                                                                                                                                                                                                                                                                                                                                                                                                                                                                                                                                                                                                                                                                                                                                                                                                                                                                                                                                                                                                                                                                                                                                                                                                                                                                                                                                                                                                                                                                                                                                                                                                                                                                                                                                                                                                                                                                                                                                                                                                                                                                                           | DESCRIPTION                                                                                   | LN      |                                | DESCRIPTION                                                                  | T.N |            |           | DESCRIPTION                              |        |                                       | DESCRIPTION                                                                                                                                         | T.N     | o. Sign          | DESCRIPTION                            |
| 1    | TABLE                                                                                                                                                                                                                                                                                                                                                                                                                                                                                                                                                                                                                                                                                                                                                                                                                                                                                                                                                                                                                                                                                                                                                                                                                                                                                                                                                                                                                                                                                                                                                                                                                                                                                                                                                                                                                                                                                                                                                                                                                                                                                                                          |                                                                                               | 14      | DESPLAY BACK FOR MIGAZINE      |                                                                              | 28  | DOOR UNIT  |           |                                          |        | LAB FURRITURE                         |                                                                                                                                                     | $\perp$ |                  |                                        |
|      |                                                                                                                                                                                                                                                                                                                                                                                                                                                                                                                                                                                                                                                                                                                                                                                                                                                                                                                                                                                                                                                                                                                                                                                                                                                                                                                                                                                                                                                                                                                                                                                                                                                                                                                                                                                                                                                                                                                                                                                                                                                                                                                                | TABLE-1650(W)x/750(D)x/750(H)<br>Top - 25 MM PF<br>U/8 - 18 PLPB<br>DRAWER(2D+1 F)-18 MM PLPB |         |                                | DISPLAY RACK FOR<br>MAGAZINE-800X400X1890<br>BODY-STEEL<br>SIDES-18 MM PLPB  | 29  | DOOR UNIT  |           | DOOR UNIT                                | 1<br>A | FLOOR MOUNTED 8                       | e) 450(W)-670(D)-670(F)<br>(1 GHUTTINN-1DR.)                                                                                                        | 12      | EMERGENGY EYE WA | <b>SH</b>                              |
| 2    | TABLE                                                                                                                                                                                                                                                                                                                                                                                                                                                                                                                                                                                                                                                                                                                                                                                                                                                                                                                                                                                                                                                                                                                                                                                                                                                                                                                                                                                                                                                                                                                                                                                                                                                                                                                                                                                                                                                                                                                                                                                                                                                                                                                          | TABLE-1500(W)x/750(D)x/750(H)<br>Top - 25 MM PF<br>U/8 - 18 PLPB                              | 15      | DOOK CASE/DEET AV BACK         | DISPLAY RACK<br>SIZE-915X325X1745<br>BODY-STEEL                              |     |            |           | SOFA- 3 SEATER<br>-2 SEATER<br>-1 SEATER | С      |                                       | b) 000(M)-670(D)-670(A)<br>(2 SHUTTEN-1DR.)<br>4) 700(M)-670(D)-670(A)<br>(2 SHUTTEN-1DR.)                                                          | 13      | © GRANITE TOP    | EMERGANCY EYE WASH                     |
| 3    |                                                                                                                                                                                                                                                                                                                                                                                                                                                                                                                                                                                                                                                                                                                                                                                                                                                                                                                                                                                                                                                                                                                                                                                                                                                                                                                                                                                                                                                                                                                                                                                                                                                                                                                                                                                                                                                                                                                                                                                                                                                                                                                                | DRAWER(2D+1 F)-18 MM PLPB                                                                     | 16      |                                | RECEPTION TABLE                                                              |     |            |           |                                          | D      |                                       | 4) SOC(M)-GTO(D)-GTO(1)<br>(2 SHUTTER-1DR.)                                                                                                         |         |                  | WORKSURFACE(SQM.)<br>18 MM GRANITE TOP |
|      |                                                                                                                                                                                                                                                                                                                                                                                                                                                                                                                                                                                                                                                                                                                                                                                                                                                                                                                                                                                                                                                                                                                                                                                                                                                                                                                                                                                                                                                                                                                                                                                                                                                                                                                                                                                                                                                                                                                                                                                                                                                                                                                                | SIDE UNIT<br>900(W)X450(D)X725(H)<br>Top - 25 MM PF<br>U/8 - 18 PLPB                          | 17      | ROOWM                          |                                                                              | -   | CENTRE TAE | LE        | CENTRE TABLE                             | 2      | FLOOR MOUNTED 8                       | (1 SHUTTER) STORAGE WITH SINK UNIT                                                                                                                  | 14      | LAB STOOL        | LAB STOOL                              |
| 4    | r/\=#d\\\not\as\\\\n                                                                                                                                                                                                                                                                                                                                                                                                                                                                                                                                                                                                                                                                                                                                                                                                                                                                                                                                                                                                                                                                                                                                                                                                                                                                                                                                                                                                                                                                                                                                                                                                                                                                                                                                                                                                                                                                                                                                                                                                                                                                                                           | RAWER TABLE WITH PENCIL DRAWER                                                                | -       |                                | PODIUM-600X600X1050<br>TOP-25 MM PLPB<br>U/ST-18 MM PLPB<br>SHELF-18 MM PLPB | 31  | SIDE TABLE |           | SIDE TABLE                               | A      |                                       | n) 400(W):670(D):670(H)<br>h) 400(W):670(D):670(H)                                                                                                  |         |                  |                                        |
|      |                                                                                                                                                                                                                                                                                                                                                                                                                                                                                                                                                                                                                                                                                                                                                                                                                                                                                                                                                                                                                                                                                                                                                                                                                                                                                                                                                                                                                                                                                                                                                                                                                                                                                                                                                                                                                                                                                                                                                                                                                                                                                                                                | 8IZE-1200(W)x/750(D)x/750(H)<br>Top - 25 MM PF<br>U/8 - 18 PLPB                               | 18      | 57A7 TA 12                     | STAFF TABLE-2300X1100X750<br>TOP-25 MM PLPB                                  |     | WHITE BOA  | <b>RD</b> | WHITE BOARD                              | B<br>C |                                       | 4) 4000Wh4000Dh4770PD                                                                                                                               |         |                  |                                        |
| 5    | WO COPAL ON                                                                                                                                                                                                                                                                                                                                                                                                                                                                                                                                                                                                                                                                                                                                                                                                                                                                                                                                                                                                                                                                                                                                                                                                                                                                                                                                                                                                                                                                                                                                                                                                                                                                                                                                                                                                                                                                                                                                                                                                                                                                                                                    | WORKSTATION-25 MM PF<br>1200MMX600MMX750MM<br>PARTITION 65 MM TH.                             | 19      | ROUND TABLE                    | VERTICALS-25 MM PLPB<br>MODESTY-18 MM PLPB<br>ROUND TABLE-12002X750          | 33  | DEPLAYSO   |           | <b>.</b>                                 | 3      | LEG SPACE                             | THE STACE                                                                                                                                           |         |                  |                                        |
| 6    |                                                                                                                                                                                                                                                                                                                                                                                                                                                                                                                                                                                                                                                                                                                                                                                                                                                                                                                                                                                                                                                                                                                                                                                                                                                                                                                                                                                                                                                                                                                                                                                                                                                                                                                                                                                                                                                                                                                                                                                                                                                                                                                                | 1230 MM HT.                                                                                   | 20      | MAD WITHOUT NOX                | TOP-25 MM PLPB<br>U/ST-18 MM PLPB                                            | 34  | PROJECTO   |           | DISPLAY SCREEN                           | 4      | UNDERSTRUCTURE                        | a) 600(N)-670(D)-670(H)<br>b) 700(N)-670(D)-670(H)                                                                                                  |         |                  |                                        |
|      |                                                                                                                                                                                                                                                                                                                                                                                                                                                                                                                                                                                                                                                                                                                                                                                                                                                                                                                                                                                                                                                                                                                                                                                                                                                                                                                                                                                                                                                                                                                                                                                                                                                                                                                                                                                                                                                                                                                                                                                                                                                                                                                                | OVERHEAD-18 MM PLPB<br>1200MM/0350X400MM                                                      |         | S CHANNE                       | BED WITHOUT BOX<br>SIZE-900X1800X450                                         |     | <b>=</b>   |           | PROJECTOR                                |        | • • • • • • • • • • • • • • • • • • • | UNDERSTRUCTURE STAND a) 400(V)-600(D)-101(P) b) 000(V)-600(D)-101(P) d) 700(V)-600(D)-101(P) d) 000(V)-600(D)-101(P) a) COVORN-600(V)-600(D)-101(P) |         |                  |                                        |
|      |                                                                                                                                                                                                                                                                                                                                                                                                                                                                                                                                                                                                                                                                                                                                                                                                                                                                                                                                                                                                                                                                                                                                                                                                                                                                                                                                                                                                                                                                                                                                                                                                                                                                                                                                                                                                                                                                                                                                                                                                                                                                                                                                | PEDESTAL DRAWER-18 MM PLPB<br>380MMX575MMX725MM                                               |         | TAMARY REALISTS TAMA           | LIBRARY READING TABLE                                                        |     | FRIDGE     |           | FRIDGE                                   | 5      | RECENT SHELF WI                       | COPONITO CÓN (MARIO DE MARIO     H LINDERSTRUCTURE STAN     PROGRAT CHELF WITH     UNDERSTRUCTURE STAND                                             |         |                  |                                        |
|      | CPU TRULLY  LI  KEYBOARD                                                                                                                                                                                                                                                                                                                                                                                                                                                                                                                                                                                                                                                                                                                                                                                                                                                                                                                                                                                                                                                                                                                                                                                                                                                                                                                                                                                                                                                                                                                                                                                                                                                                                                                                                                                                                                                                                                                                                                                                                                                                                                       | CPU TROLLY-STEEL                                                                              | 22      | PORKOKO PODONIA                |                                                                              | 37  | TABLE-2100 | •         | TABLE-2100X750                           | 6      | SERVICE LINE STAN                     |                                                                                                                                                     |         |                  |                                        |
|      | ETURAGE-/50 Hr.                                                                                                                                                                                                                                                                                                                                                                                                                                                                                                                                                                                                                                                                                                                                                                                                                                                                                                                                                                                                                                                                                                                                                                                                                                                                                                                                                                                                                                                                                                                                                                                                                                                                                                                                                                                                                                                                                                                                                                                                                                                                                                                | KEYBOARD-25 MM PF                                                                             |         | EXAMINATION COUCH              | RUNNING COUNTER-25 MM I                                                      | +   | MEDIUM BA  |           |                                          | 7      | TOP STORAGE UNIT                      | TOP WALL STORAGE UNIT                                                                                                                               | <br>    |                  |                                        |
|      |                                                                                                                                                                                                                                                                                                                                                                                                                                                                                                                                                                                                                                                                                                                                                                                                                                                                                                                                                                                                                                                                                                                                                                                                                                                                                                                                                                                                                                                                                                                                                                                                                                                                                                                                                                                                                                                                                                                                                                                                                                                                                                                                | 8TORAGE<br>900(W)X450(D)X750(H)<br>Top - 25 MM PF<br>U/8 - 18 PLPB                            |         |                                | EXAMINATION COUCH                                                            |     |            |           |                                          | 8      | ANTI-VIBRATION TA                     | A40003300909<br>B.70003300943<br>C.4000330963                                                                                                       |         |                  |                                        |
| 11   | SAURACE SAUDETS                                                                                                                                                                                                                                                                                                                                                                                                                                                                                                                                                                                                                                                                                                                                                                                                                                                                                                                                                                                                                                                                                                                                                                                                                                                                                                                                                                                                                                                                                                                                                                                                                                                                                                                                                                                                                                                                                                                                                                                                                                                                                                                | STORAGE-18 MM PLPB                                                                            | П       | PATIENT STOOL  SLIDING CURTAIN | PATIENT STOOL                                                                |     | MEDIUM BA  |           | HAIR                                     | П      | Wile POOD                             | ANTI VERNITON TABLE                                                                                                                                 |         |                  |                                        |
| 12   | STATE OF THE STATE | 900046002100                                                                                  |         | FULL BY PARTITION              | FOLDING CURTAIN                                                              |     | DESKLET C  |           |                                          |        | FUME<br>HOOD                          | FUNE HOOD<br>1666/1009/1600                                                                                                                         |         |                  |                                        |
|      |                                                                                                                                                                                                                                                                                                                                                                                                                                                                                                                                                                                                                                                                                                                                                                                                                                                                                                                                                                                                                                                                                                                                                                                                                                                                                                                                                                                                                                                                                                                                                                                                                                                                                                                                                                                                                                                                                                                                                                                                                                                                                                                                | STEEL ALMIRAH<br>910X480X1980                                                                 | $  \  $ |                                | FULL HT. PARTITION<br>65 MM TH.                                              |     |            |           |                                          | 10     | FUME HOOD DUCTI                       | NG                                                                                                                                                  | ╡       |                  |                                        |
| 13   | DESPLAY CARINET                                                                                                                                                                                                                                                                                                                                                                                                                                                                                                                                                                                                                                                                                                                                                                                                                                                                                                                                                                                                                                                                                                                                                                                                                                                                                                                                                                                                                                                                                                                                                                                                                                                                                                                                                                                                                                                                                                                                                                                                                                                                                                                | DISPLAY CABINET-STEEL<br>910X480X1980                                                         | 27      | Mowers Alexander               | LOW HT. PARTITION<br>65 MM TH.                                               | 42  | MULTISEAT  | RC        | MULTISEATER<br>A-3 SEATER                | 11     | CHEMICAL STORAG                       | CHEMICAL STOPAGE<br>SOCIOLISTOPAGE                                                                                                                  |         |                  |                                        |