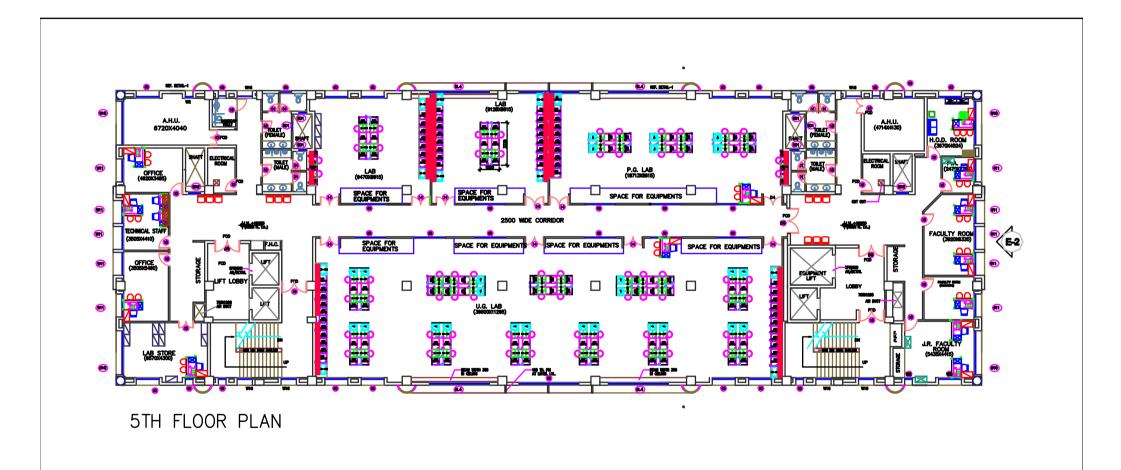

#### **TENDER DRAWINGS**

SEPTEMBER' 2013

HSCC (INDIA) LTD. (CONSULTANTS & ENGINEERS FOR MEGA HOSPITALS & LABORATORIES) E-6(A), sector-1, NOIDA(U.P) 201301 (India)

Phone: 0120-2542436-40 Fax: 0120-2542447

PQ tender No. HSCC/PCT-AIIMS/Fur/2013

| LEGE | ND                                                                                                                                                                                                                                                                                                                                                                                                                                                                                                                                                                                                                                                                                                                                                                                                                                                                                                                                                                                                                                                                                                                                                                                                                                                                                                                                                                                                                                                                                                                                                                                                                                                                                                                                                                                                                                                                                                                                                                                                                                                                                                                             |                                                                                               |         |                                |                                                                              |     |            |           |                                          |        |                                       |                                                                                                                                                     | Щ.      |                  |                                        |
|------|--------------------------------------------------------------------------------------------------------------------------------------------------------------------------------------------------------------------------------------------------------------------------------------------------------------------------------------------------------------------------------------------------------------------------------------------------------------------------------------------------------------------------------------------------------------------------------------------------------------------------------------------------------------------------------------------------------------------------------------------------------------------------------------------------------------------------------------------------------------------------------------------------------------------------------------------------------------------------------------------------------------------------------------------------------------------------------------------------------------------------------------------------------------------------------------------------------------------------------------------------------------------------------------------------------------------------------------------------------------------------------------------------------------------------------------------------------------------------------------------------------------------------------------------------------------------------------------------------------------------------------------------------------------------------------------------------------------------------------------------------------------------------------------------------------------------------------------------------------------------------------------------------------------------------------------------------------------------------------------------------------------------------------------------------------------------------------------------------------------------------------|-----------------------------------------------------------------------------------------------|---------|--------------------------------|------------------------------------------------------------------------------|-----|------------|-----------|------------------------------------------|--------|---------------------------------------|-----------------------------------------------------------------------------------------------------------------------------------------------------|---------|------------------|----------------------------------------|
| .NO  | SIGN                                                                                                                                                                                                                                                                                                                                                                                                                                                                                                                                                                                                                                                                                                                                                                                                                                                                                                                                                                                                                                                                                                                                                                                                                                                                                                                                                                                                                                                                                                                                                                                                                                                                                                                                                                                                                                                                                                                                                                                                                                                                                                                           | DESCRIPTION                                                                                   | LN      |                                | DESCRIPTION                                                                  | T.N |            |           | DESCRIPTION                              |        |                                       | DESCRIPTION                                                                                                                                         | T.N     | o. Sign          | DESCRIPTION                            |
| 1    | TABLE                                                                                                                                                                                                                                                                                                                                                                                                                                                                                                                                                                                                                                                                                                                                                                                                                                                                                                                                                                                                                                                                                                                                                                                                                                                                                                                                                                                                                                                                                                                                                                                                                                                                                                                                                                                                                                                                                                                                                                                                                                                                                                                          |                                                                                               | 14      | DESPLAY BACK FOR MIGAZINE      |                                                                              | 28  | DOOR UNIT  |           |                                          |        | LAB FURRITURE                         |                                                                                                                                                     | $\perp$ |                  |                                        |
|      |                                                                                                                                                                                                                                                                                                                                                                                                                                                                                                                                                                                                                                                                                                                                                                                                                                                                                                                                                                                                                                                                                                                                                                                                                                                                                                                                                                                                                                                                                                                                                                                                                                                                                                                                                                                                                                                                                                                                                                                                                                                                                                                                | TABLE-1650(W)x/750(D)x/750(H)<br>Top - 25 MM PF<br>U/8 - 18 PLPB<br>DRAWER(2D+1 F)-18 MM PLPB |         |                                | DISPLAY RACK FOR<br>MAGAZINE-800X400X1890<br>BODY-STEEL<br>SIDES-18 MM PLPB  | 29  | DOOR UNIT  |           | DOOR UNIT                                | 1<br>A | FLOOR MOUNTED 8                       | e) 450(W)-670(D)-670(F)<br>(1 GHUTTINN-1DR.)                                                                                                        | 12      | EMERGENGY EYE WA | <b>SH</b>                              |
| 2    | TABLE                                                                                                                                                                                                                                                                                                                                                                                                                                                                                                                                                                                                                                                                                                                                                                                                                                                                                                                                                                                                                                                                                                                                                                                                                                                                                                                                                                                                                                                                                                                                                                                                                                                                                                                                                                                                                                                                                                                                                                                                                                                                                                                          | TABLE-1500(W)x/750(D)x/750(H)<br>Top - 25 MM PF<br>U/8 - 18 PLPB                              | 15      | DOOK CASE/DEET AV BACK         | DISPLAY RACK<br>SIZE-915X325X1745<br>BODY-STEEL                              |     |            |           | SOFA- 3 SEATER<br>-2 SEATER<br>-1 SEATER | С      |                                       | b) 000(M)-670(D)-670(A)<br>(2 SHUTTEN-1DR.)<br>4) 700(M)-670(D)-670(A)<br>(2 SHUTTEN-1DR.)                                                          | 13      | © GRANITE TOP    | EMERGANCY EYE WASH                     |
| 3    |                                                                                                                                                                                                                                                                                                                                                                                                                                                                                                                                                                                                                                                                                                                                                                                                                                                                                                                                                                                                                                                                                                                                                                                                                                                                                                                                                                                                                                                                                                                                                                                                                                                                                                                                                                                                                                                                                                                                                                                                                                                                                                                                | DRAWER(2D+1 F)-18 MM PLPB                                                                     | 16      |                                | RECEPTION TABLE                                                              |     |            |           |                                          | D      |                                       | 4) SOC(M)-GTO(D)-GTO(1)<br>(2 SHUTTER-1DR.)                                                                                                         |         |                  | WORKSURFACE(SQM.)<br>18 MM GRANITE TOP |
|      |                                                                                                                                                                                                                                                                                                                                                                                                                                                                                                                                                                                                                                                                                                                                                                                                                                                                                                                                                                                                                                                                                                                                                                                                                                                                                                                                                                                                                                                                                                                                                                                                                                                                                                                                                                                                                                                                                                                                                                                                                                                                                                                                | SIDE UNIT<br>900(W)X450(D)X725(H)<br>Top - 25 MM PF<br>U/8 - 18 PLPB                          | 17      | ROOWM                          |                                                                              | -   | CENTRE TAE | LE        | CENTRE TABLE                             | 2      | FLOOR MOUNTED 8                       | (1 SHUTTER) STORAGE WITH SINK UNIT                                                                                                                  | 14      | LAB STOOL        | LAB STOOL                              |
| 4    | r/\=#d\\\not\as\\\\n                                                                                                                                                                                                                                                                                                                                                                                                                                                                                                                                                                                                                                                                                                                                                                                                                                                                                                                                                                                                                                                                                                                                                                                                                                                                                                                                                                                                                                                                                                                                                                                                                                                                                                                                                                                                                                                                                                                                                                                                                                                                                                           | RAWER TABLE WITH PENCIL DRAWER                                                                | -       |                                | PODIUM-600X600X1050<br>TOP-25 MM PLPB<br>U/ST-18 MM PLPB<br>SHELF-18 MM PLPB | 31  | SIDE TABLE |           | SIDE TABLE                               | A      |                                       | n) 400(W):670(D):670(H)<br>h) 400(W):670(D):670(H)                                                                                                  |         |                  |                                        |
|      |                                                                                                                                                                                                                                                                                                                                                                                                                                                                                                                                                                                                                                                                                                                                                                                                                                                                                                                                                                                                                                                                                                                                                                                                                                                                                                                                                                                                                                                                                                                                                                                                                                                                                                                                                                                                                                                                                                                                                                                                                                                                                                                                | 8IZE-1200(W)x/750(D)x/750(H)<br>Top - 25 MM PF<br>U/8 - 18 PLPB                               | 18      | 57A7 TA 12                     | STAFF TABLE-2300X1100X750<br>TOP-25 MM PLPB                                  |     | WHITE BOA  | <b>RD</b> | WHITE BOARD                              | B<br>C |                                       | 4) 4000Wh4000Dh4770PD                                                                                                                               |         |                  |                                        |
| 5    | WO COPAL ON                                                                                                                                                                                                                                                                                                                                                                                                                                                                                                                                                                                                                                                                                                                                                                                                                                                                                                                                                                                                                                                                                                                                                                                                                                                                                                                                                                                                                                                                                                                                                                                                                                                                                                                                                                                                                                                                                                                                                                                                                                                                                                                    | WORKSTATION-25 MM PF<br>1200MMX600MMX750MM<br>PARTITION 65 MM TH.                             | 19      | ROUND TABLE                    | VERTICALS-25 MM PLPB<br>MODESTY-18 MM PLPB<br>ROUND TABLE-12002X750          | 33  | DEPLAYSO   |           | <b>.</b>                                 | 3      | LEG SPACE                             | THE STACE                                                                                                                                           |         |                  |                                        |
| 6    |                                                                                                                                                                                                                                                                                                                                                                                                                                                                                                                                                                                                                                                                                                                                                                                                                                                                                                                                                                                                                                                                                                                                                                                                                                                                                                                                                                                                                                                                                                                                                                                                                                                                                                                                                                                                                                                                                                                                                                                                                                                                                                                                | 1230 MM HT.                                                                                   | 20      | MAD WITHOUT NOX                | TOP-25 MM PLPB<br>U/ST-18 MM PLPB                                            | 34  | PROJECTO   |           | DISPLAY SCREEN                           | 4      | UNDERSTRUCTURE                        | a) 600(N)-670(D)-670(H)<br>b) 700(N)-670(D)-670(H)                                                                                                  |         |                  |                                        |
|      |                                                                                                                                                                                                                                                                                                                                                                                                                                                                                                                                                                                                                                                                                                                                                                                                                                                                                                                                                                                                                                                                                                                                                                                                                                                                                                                                                                                                                                                                                                                                                                                                                                                                                                                                                                                                                                                                                                                                                                                                                                                                                                                                | OVERHEAD-18 MM PLPB<br>1200MM/0350X400MM                                                      |         | S CHANNE                       | BED WITHOUT BOX<br>SIZE-900X1800X450                                         |     | <b>=</b>   |           | PROJECTOR                                |        | • • • • • • • • • • • • • • • • • • • | UNDERSTRUCTURE STAND a) 400(V)-600(D)-101(P) b) 000(V)-600(D)-101(P) d) 700(V)-600(D)-101(P) d) 000(V)-600(D)-101(P) a) COVORN-600(V)-600(D)-101(P) |         |                  |                                        |
|      |                                                                                                                                                                                                                                                                                                                                                                                                                                                                                                                                                                                                                                                                                                                                                                                                                                                                                                                                                                                                                                                                                                                                                                                                                                                                                                                                                                                                                                                                                                                                                                                                                                                                                                                                                                                                                                                                                                                                                                                                                                                                                                                                | PEDESTAL DRAWER-18 MM PLPB<br>380MMX575MMX725MM                                               |         | TAMARY REALISTS TAMA           | LIBRARY READING TABLE                                                        |     | FRIDGE     |           | FRIDGE                                   | 5      | RECENT SHELF WI                       | COPONITO CÓN (MARIO DE MARIO     H LINDERSTRUCTURE STAN     PROGRAT CHELF WITH     UNDERSTRUCTURE STAND                                             |         |                  |                                        |
|      | CPU TRULLY  LI  KEYBOARD                                                                                                                                                                                                                                                                                                                                                                                                                                                                                                                                                                                                                                                                                                                                                                                                                                                                                                                                                                                                                                                                                                                                                                                                                                                                                                                                                                                                                                                                                                                                                                                                                                                                                                                                                                                                                                                                                                                                                                                                                                                                                                       | CPU TROLLY-STEEL                                                                              | 22      | PORKOKO PODONIA                |                                                                              | 37  | TABLE-2100 | •         | TABLE-2100X750                           | 6      | SERVICE LINE STAN                     |                                                                                                                                                     |         |                  |                                        |
|      | ETURAGE-/50 Hr.                                                                                                                                                                                                                                                                                                                                                                                                                                                                                                                                                                                                                                                                                                                                                                                                                                                                                                                                                                                                                                                                                                                                                                                                                                                                                                                                                                                                                                                                                                                                                                                                                                                                                                                                                                                                                                                                                                                                                                                                                                                                                                                | KEYBOARD-25 MM PF                                                                             |         | EXAMINATION COUCH              | RUNNING COUNTER-25 MM I                                                      | +   | MEDIUM BA  |           |                                          | 7      | TOP STORAGE UNIT                      | TOP WALL STORAGE UNIT                                                                                                                               | <br>    |                  |                                        |
|      |                                                                                                                                                                                                                                                                                                                                                                                                                                                                                                                                                                                                                                                                                                                                                                                                                                                                                                                                                                                                                                                                                                                                                                                                                                                                                                                                                                                                                                                                                                                                                                                                                                                                                                                                                                                                                                                                                                                                                                                                                                                                                                                                | 8TORAGE<br>900(W)X450(D)X750(H)<br>Top - 25 MM PF<br>U/8 - 18 PLPB                            |         |                                | EXAMINATION COUCH                                                            |     |            |           |                                          | 8      | ANTI-VIBRATION TA                     | A40003300909<br>B.70003300943<br>C.4000330963                                                                                                       |         |                  |                                        |
| 11   | SAURACE SAUDETS                                                                                                                                                                                                                                                                                                                                                                                                                                                                                                                                                                                                                                                                                                                                                                                                                                                                                                                                                                                                                                                                                                                                                                                                                                                                                                                                                                                                                                                                                                                                                                                                                                                                                                                                                                                                                                                                                                                                                                                                                                                                                                                | STORAGE-18 MM PLPB                                                                            | П       | PATIENT STOOL  SLIDING CURTAIN | PATIENT STOOL                                                                |     | MEDIUM BA  |           | HAIR                                     | П      | Wile POOD                             | ANTI VERNITON TABLE                                                                                                                                 |         |                  |                                        |
| 12   | STATE OF THE STATE | 900046002100                                                                                  |         | FULL BY PARTITION              | FOLDING CURTAIN                                                              |     | DESKLET C  |           |                                          |        | FUME<br>HOOD                          | FUNE HOOD<br>1666/1009/1600                                                                                                                         |         |                  |                                        |
|      |                                                                                                                                                                                                                                                                                                                                                                                                                                                                                                                                                                                                                                                                                                                                                                                                                                                                                                                                                                                                                                                                                                                                                                                                                                                                                                                                                                                                                                                                                                                                                                                                                                                                                                                                                                                                                                                                                                                                                                                                                                                                                                                                | STEEL ALMIRAH<br>910X480X1980                                                                 | $  \  $ |                                | FULL HT. PARTITION<br>65 MM TH.                                              |     |            |           |                                          | 10     | FUME HOOD DUCTI                       | NG                                                                                                                                                  | ╡       |                  |                                        |
| 13   | DESPLAY CARINET                                                                                                                                                                                                                                                                                                                                                                                                                                                                                                                                                                                                                                                                                                                                                                                                                                                                                                                                                                                                                                                                                                                                                                                                                                                                                                                                                                                                                                                                                                                                                                                                                                                                                                                                                                                                                                                                                                                                                                                                                                                                                                                | DISPLAY CABINET-STEEL<br>910X480X1980                                                         | 27      | Mowers Alexander               | LOW HT. PARTITION<br>65 MM TH.                                               | 42  | MULTISEAT  | RC        | MULTISEATER<br>A-3 SEATER                | 11     | CHEMICAL STORAG                       | CHEMICAL STOPAGE<br>SOCIOLISTOPAGE                                                                                                                  |         |                  |                                        |