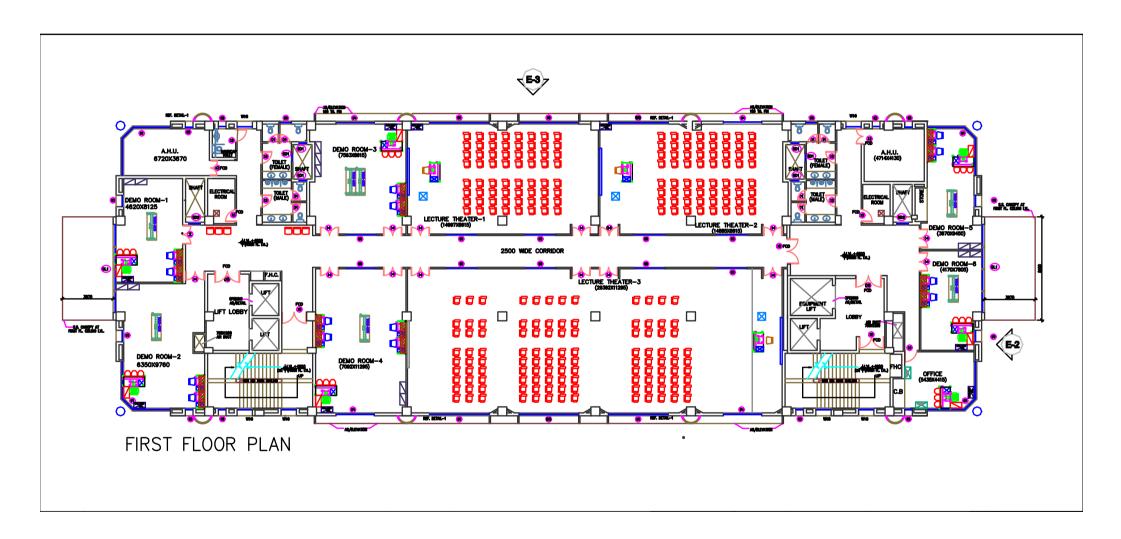

PQ tender No. HSCC/PCT-AIIMS/Fur/2013

| LEGE | ND                                                                                                                                                                                                                                                                                                                                                                                                                                                                                                                                                                                                                                                                                                                                                                                                                                                                                                                                                                                                                                                                                                                                                                                                                                                                                                                                                                                                                                                                                                                                                                                                                                                                                                                                                                                                                                                                                                                                                                                                                                                                                                                             |                                                                                               |         |                                |                                                                              |     |            |           |                                          |        |                                       |                                                                                                                                                     | Щ.      |                  |                                        |
|------|--------------------------------------------------------------------------------------------------------------------------------------------------------------------------------------------------------------------------------------------------------------------------------------------------------------------------------------------------------------------------------------------------------------------------------------------------------------------------------------------------------------------------------------------------------------------------------------------------------------------------------------------------------------------------------------------------------------------------------------------------------------------------------------------------------------------------------------------------------------------------------------------------------------------------------------------------------------------------------------------------------------------------------------------------------------------------------------------------------------------------------------------------------------------------------------------------------------------------------------------------------------------------------------------------------------------------------------------------------------------------------------------------------------------------------------------------------------------------------------------------------------------------------------------------------------------------------------------------------------------------------------------------------------------------------------------------------------------------------------------------------------------------------------------------------------------------------------------------------------------------------------------------------------------------------------------------------------------------------------------------------------------------------------------------------------------------------------------------------------------------------|-----------------------------------------------------------------------------------------------|---------|--------------------------------|------------------------------------------------------------------------------|-----|------------|-----------|------------------------------------------|--------|---------------------------------------|-----------------------------------------------------------------------------------------------------------------------------------------------------|---------|------------------|----------------------------------------|
| .NO  | SIGN                                                                                                                                                                                                                                                                                                                                                                                                                                                                                                                                                                                                                                                                                                                                                                                                                                                                                                                                                                                                                                                                                                                                                                                                                                                                                                                                                                                                                                                                                                                                                                                                                                                                                                                                                                                                                                                                                                                                                                                                                                                                                                                           | DESCRIPTION                                                                                   | LN      |                                | DESCRIPTION                                                                  | T.N |            |           | DESCRIPTION                              |        |                                       | DESCRIPTION                                                                                                                                         | T.N     | o. Sign          | DESCRIPTION                            |
| 1    | TABLE                                                                                                                                                                                                                                                                                                                                                                                                                                                                                                                                                                                                                                                                                                                                                                                                                                                                                                                                                                                                                                                                                                                                                                                                                                                                                                                                                                                                                                                                                                                                                                                                                                                                                                                                                                                                                                                                                                                                                                                                                                                                                                                          |                                                                                               | 14      | DESPLAY BACK FOR MIGAZINE      |                                                                              | 28  | DOOR UNIT  |           |                                          |        | LAB FURRITURE                         |                                                                                                                                                     | $\perp$ |                  |                                        |
|      |                                                                                                                                                                                                                                                                                                                                                                                                                                                                                                                                                                                                                                                                                                                                                                                                                                                                                                                                                                                                                                                                                                                                                                                                                                                                                                                                                                                                                                                                                                                                                                                                                                                                                                                                                                                                                                                                                                                                                                                                                                                                                                                                | TABLE-1650(W)x/750(D)x/750(H)<br>Top - 25 MM PF<br>U/8 - 18 PLPB<br>DRAWER(2D+1 F)-18 MM PLPB |         |                                | DISPLAY RACK FOR<br>MAGAZINE-800X400X1890<br>BODY-STEEL<br>SIDES-18 MM PLPB  | 29  | DOOR UNIT  |           | DOOR UNIT                                | 1<br>A | FLOOR MOUNTED 8                       | e) 450(W)-670(D)-670(F)<br>(1 GHUTTINN-1DR.)                                                                                                        | 12      | EMERGENGY EYE WA | <b>SH</b>                              |
| 2    | TABLE                                                                                                                                                                                                                                                                                                                                                                                                                                                                                                                                                                                                                                                                                                                                                                                                                                                                                                                                                                                                                                                                                                                                                                                                                                                                                                                                                                                                                                                                                                                                                                                                                                                                                                                                                                                                                                                                                                                                                                                                                                                                                                                          | TABLE-1500(W)x/750(D)x/750(H)<br>Top - 25 MM PF<br>U/8 - 18 PLPB                              | 15      | DOOK CASE/DEET AV BACK         | DISPLAY RACK<br>SIZE-915X325X1745<br>BODY-STEEL                              |     |            |           | SOFA- 3 SEATER<br>-2 SEATER<br>-1 SEATER | С      |                                       | b) 000(M)-670(D)-670(A)<br>(2 SHUTTEN-1DR.)<br>4) 700(M)-670(D)-670(A)<br>(2 SHUTTEN-1DR.)                                                          | 13      | © GRANITE TOP    | EMERGANCY EYE WASH                     |
| 3    |                                                                                                                                                                                                                                                                                                                                                                                                                                                                                                                                                                                                                                                                                                                                                                                                                                                                                                                                                                                                                                                                                                                                                                                                                                                                                                                                                                                                                                                                                                                                                                                                                                                                                                                                                                                                                                                                                                                                                                                                                                                                                                                                | DRAWER(2D+1 F)-18 MM PLPB                                                                     | 16      |                                | RECEPTION TABLE                                                              |     |            |           |                                          | D      |                                       | 4) SOC(M)-GTO(D)-GTO(1)<br>(2 SHUTTER-1DR.)                                                                                                         |         |                  | WORKSURFACE(SQM.)<br>18 MM GRANITE TOP |
|      |                                                                                                                                                                                                                                                                                                                                                                                                                                                                                                                                                                                                                                                                                                                                                                                                                                                                                                                                                                                                                                                                                                                                                                                                                                                                                                                                                                                                                                                                                                                                                                                                                                                                                                                                                                                                                                                                                                                                                                                                                                                                                                                                | SIDE UNIT<br>900(W)X450(D)X725(H)<br>Top - 25 MM PF<br>U/8 - 18 PLPB                          | 17      | ROOWM                          |                                                                              | -   | CENTRE TAE | LE        | CENTRE TABLE                             | 2      | FLOOR MOUNTED 8                       | (1 SHUTTER) STORAGE WITH SINK UNIT                                                                                                                  | 14      | LAB STOOL        | LAB STOOL                              |
| 4    | r/\=#d\\\not\as\\\\n                                                                                                                                                                                                                                                                                                                                                                                                                                                                                                                                                                                                                                                                                                                                                                                                                                                                                                                                                                                                                                                                                                                                                                                                                                                                                                                                                                                                                                                                                                                                                                                                                                                                                                                                                                                                                                                                                                                                                                                                                                                                                                           | RAWER TABLE WITH PENCIL DRAWER                                                                | -       |                                | PODIUM-600X600X1050<br>TOP-25 MM PLPB<br>U/ST-18 MM PLPB<br>SHELF-18 MM PLPB | 31  | SIDE TABLE |           | SIDE TABLE                               | A      |                                       | n) 400(W):670(D):670(H)<br>h) 400(W):670(D):670(H)                                                                                                  |         |                  |                                        |
|      |                                                                                                                                                                                                                                                                                                                                                                                                                                                                                                                                                                                                                                                                                                                                                                                                                                                                                                                                                                                                                                                                                                                                                                                                                                                                                                                                                                                                                                                                                                                                                                                                                                                                                                                                                                                                                                                                                                                                                                                                                                                                                                                                | 8IZE-1200(W)x/750(D)x/750(H)<br>Top - 25 MM PF<br>U/8 - 18 PLPB                               | 18      | 57A7 TA 12                     | STAFF TABLE-2300X1100X750<br>TOP-25 MM PLPB                                  |     | WHITE BOA  | <b>RD</b> | WHITE BOARD                              | B<br>C |                                       | 4) 4000Wh4000Dh4770PD                                                                                                                               |         |                  |                                        |
| 5    | WO COPAL ON                                                                                                                                                                                                                                                                                                                                                                                                                                                                                                                                                                                                                                                                                                                                                                                                                                                                                                                                                                                                                                                                                                                                                                                                                                                                                                                                                                                                                                                                                                                                                                                                                                                                                                                                                                                                                                                                                                                                                                                                                                                                                                                    | WORKSTATION-25 MM PF<br>1200MMX600MMX750MM<br>PARTITION 65 MM TH.                             | 19      | ROUND TABLE                    | VERTICALS-25 MM PLPB<br>MODESTY-18 MM PLPB<br>ROUND TABLE-12002X750          | 33  | DEPLAYSO   |           | <b>.</b>                                 | 3      | LEG SPACE                             | THE STACE                                                                                                                                           |         |                  |                                        |
| 6    |                                                                                                                                                                                                                                                                                                                                                                                                                                                                                                                                                                                                                                                                                                                                                                                                                                                                                                                                                                                                                                                                                                                                                                                                                                                                                                                                                                                                                                                                                                                                                                                                                                                                                                                                                                                                                                                                                                                                                                                                                                                                                                                                | 1230 MM HT.                                                                                   | 20      | MAD WITHOUT NOX                | TOP-25 MM PLPB<br>U/ST-18 MM PLPB                                            | 34  | PROJECTO   |           | DISPLAY SCREEN                           | 4      | UNDERSTRUCTURE                        | a) 600(N)-670(D)-670(H)<br>b) 700(N)-670(D)-670(H)                                                                                                  |         |                  |                                        |
|      |                                                                                                                                                                                                                                                                                                                                                                                                                                                                                                                                                                                                                                                                                                                                                                                                                                                                                                                                                                                                                                                                                                                                                                                                                                                                                                                                                                                                                                                                                                                                                                                                                                                                                                                                                                                                                                                                                                                                                                                                                                                                                                                                | OVERHEAD-18 MM PLPB<br>1200MM/0350X400MM                                                      |         | S CHANNE                       | BED WITHOUT BOX<br>SIZE-900X1800X450                                         |     | <b>=</b>   |           | PROJECTOR                                |        | • • • • • • • • • • • • • • • • • • • | UNDERSTRUCTURE STAND a) 400(V)-600(D)-101(P) b) 000(V)-600(D)-101(P) d) 700(V)-600(D)-101(P) d) 000(V)-600(D)-101(P) a) COVORN-600(V)-600(D)-101(P) |         |                  |                                        |
|      |                                                                                                                                                                                                                                                                                                                                                                                                                                                                                                                                                                                                                                                                                                                                                                                                                                                                                                                                                                                                                                                                                                                                                                                                                                                                                                                                                                                                                                                                                                                                                                                                                                                                                                                                                                                                                                                                                                                                                                                                                                                                                                                                | PEDESTAL DRAWER-18 MM PLPB<br>380MMX575MMX725MM                                               |         | TAMARY REALISTS TAMA           | LIBRARY READING TABLE                                                        |     | FRIDGE     |           | FRIDGE                                   | 5      | RECENT SHELF WI                       | COPONITO CÓN (MARIO DE MARIO     H LINDERSTRUCTURE STAN     PROGRAT CHELF WITH     UNDERSTRUCTURE STAND                                             |         |                  |                                        |
|      | CPU TRULLY  LI  KEYBOARD                                                                                                                                                                                                                                                                                                                                                                                                                                                                                                                                                                                                                                                                                                                                                                                                                                                                                                                                                                                                                                                                                                                                                                                                                                                                                                                                                                                                                                                                                                                                                                                                                                                                                                                                                                                                                                                                                                                                                                                                                                                                                                       | CPU TROLLY-STEEL                                                                              | 22      | PORKOKO PODONIA                |                                                                              | 37  | TABLE-2100 | •         | TABLE-2100X750                           | 6      | SERVICE LINE STAN                     |                                                                                                                                                     |         |                  |                                        |
|      | ETURAGE-/50 Hr.                                                                                                                                                                                                                                                                                                                                                                                                                                                                                                                                                                                                                                                                                                                                                                                                                                                                                                                                                                                                                                                                                                                                                                                                                                                                                                                                                                                                                                                                                                                                                                                                                                                                                                                                                                                                                                                                                                                                                                                                                                                                                                                | KEYBOARD-25 MM PF                                                                             |         | EXAMINATION COUCH              | RUNNING COUNTER-25 MM I                                                      | +   | MEDIUM BA  |           |                                          | 7      | TOP STORAGE UNIT                      | TOP WALL STORAGE UNIT                                                                                                                               | <br>    |                  |                                        |
|      |                                                                                                                                                                                                                                                                                                                                                                                                                                                                                                                                                                                                                                                                                                                                                                                                                                                                                                                                                                                                                                                                                                                                                                                                                                                                                                                                                                                                                                                                                                                                                                                                                                                                                                                                                                                                                                                                                                                                                                                                                                                                                                                                | 8TORAGE<br>900(W)X450(D)X750(H)<br>Top - 25 MM PF<br>U/8 - 18 PLPB                            |         |                                | EXAMINATION COUCH                                                            |     |            |           |                                          | 8      | ANTI-VIBRATION TA                     | A40003300909<br>B.70003300943<br>C.4000330963                                                                                                       |         |                  |                                        |
| 11   | SAURACE SAUDETS                                                                                                                                                                                                                                                                                                                                                                                                                                                                                                                                                                                                                                                                                                                                                                                                                                                                                                                                                                                                                                                                                                                                                                                                                                                                                                                                                                                                                                                                                                                                                                                                                                                                                                                                                                                                                                                                                                                                                                                                                                                                                                                | STORAGE-18 MM PLPB                                                                            | П       | PATIENT STOOL  SLIDING CURTAIN | PATIENT STOOL                                                                |     | MEDIUM BA  |           | HAIR                                     | П      | Wile POOD                             | ANTI VERNITON TABLE                                                                                                                                 |         |                  |                                        |
| 12   | STATE OF THE STATE | 900046002100                                                                                  |         | FULL BY PARTITION              | FOLDING CURTAIN                                                              |     | DESKLET C  |           |                                          |        | FUME<br>HOOD                          | FUNE HOOD<br>1666/1009/1600                                                                                                                         |         |                  |                                        |
|      |                                                                                                                                                                                                                                                                                                                                                                                                                                                                                                                                                                                                                                                                                                                                                                                                                                                                                                                                                                                                                                                                                                                                                                                                                                                                                                                                                                                                                                                                                                                                                                                                                                                                                                                                                                                                                                                                                                                                                                                                                                                                                                                                | STEEL ALMIRAH<br>910X480X1980                                                                 | $  \  $ |                                | FULL HT. PARTITION<br>65 MM TH.                                              |     |            |           |                                          | 10     | FUME HOOD DUCTI                       | NG                                                                                                                                                  | ╡       |                  |                                        |
| 13   | DESPLAY CARINET                                                                                                                                                                                                                                                                                                                                                                                                                                                                                                                                                                                                                                                                                                                                                                                                                                                                                                                                                                                                                                                                                                                                                                                                                                                                                                                                                                                                                                                                                                                                                                                                                                                                                                                                                                                                                                                                                                                                                                                                                                                                                                                | DISPLAY CABINET-STEEL<br>910X480X1980                                                         | 27      | Mowers Alexander               | LOW HT. PARTITION<br>65 MM TH.                                               | 42  | MULTISEAT  | RC        | MULTISEATER<br>A-3 SEATER                | 11     | CHEMICAL STORAG                       | CHEMICAL STOPAGE<br>SOCIOLISTOPAGE                                                                                                                  |         |                  |                                        |