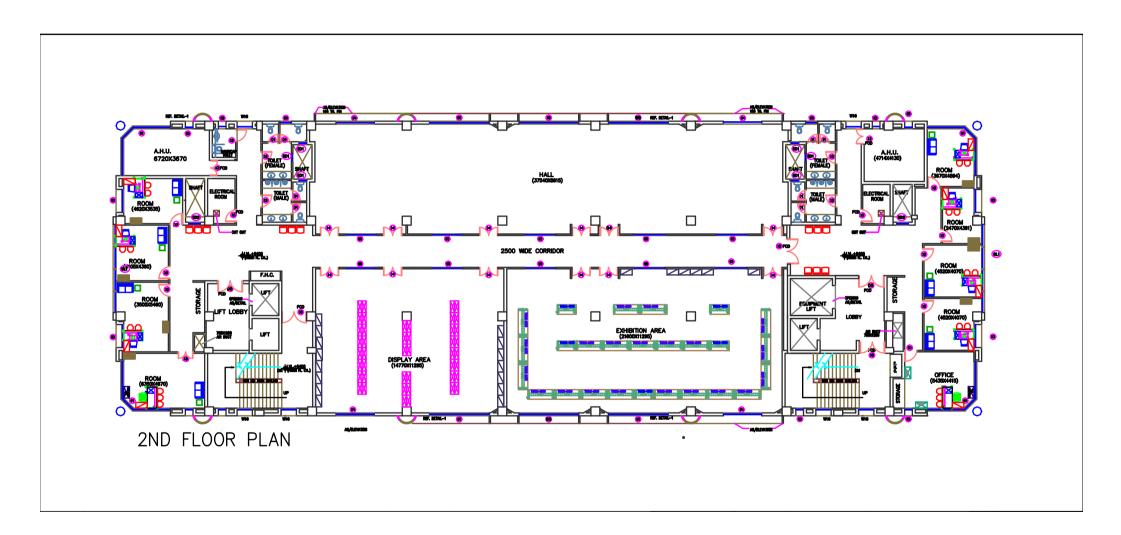

PQ tender No. HSCC/PCT-AIIMS/Fur/2013

| LEGE | ND                                                                                                                                                                                                                                                                                                                                                                                                                                                                                                                                                                                                                                                                                                                                                                                                                                                                                                                                                                                                                                                                                                                                                                                                                                                                                                                                                                                                                                                                                                                                                                                                                                                                                                                                                                                                                                                                                                                                                                                                                                                                                                                             |                                                                                               |         |                                |                                                                              |     |            |           |                                          |        |                                       |                                                                                                                                                     | Щ.      |                  |                                        |
|------|--------------------------------------------------------------------------------------------------------------------------------------------------------------------------------------------------------------------------------------------------------------------------------------------------------------------------------------------------------------------------------------------------------------------------------------------------------------------------------------------------------------------------------------------------------------------------------------------------------------------------------------------------------------------------------------------------------------------------------------------------------------------------------------------------------------------------------------------------------------------------------------------------------------------------------------------------------------------------------------------------------------------------------------------------------------------------------------------------------------------------------------------------------------------------------------------------------------------------------------------------------------------------------------------------------------------------------------------------------------------------------------------------------------------------------------------------------------------------------------------------------------------------------------------------------------------------------------------------------------------------------------------------------------------------------------------------------------------------------------------------------------------------------------------------------------------------------------------------------------------------------------------------------------------------------------------------------------------------------------------------------------------------------------------------------------------------------------------------------------------------------|-----------------------------------------------------------------------------------------------|---------|--------------------------------|------------------------------------------------------------------------------|-----|------------|-----------|------------------------------------------|--------|---------------------------------------|-----------------------------------------------------------------------------------------------------------------------------------------------------|---------|------------------|----------------------------------------|
| .NO  | SIGN                                                                                                                                                                                                                                                                                                                                                                                                                                                                                                                                                                                                                                                                                                                                                                                                                                                                                                                                                                                                                                                                                                                                                                                                                                                                                                                                                                                                                                                                                                                                                                                                                                                                                                                                                                                                                                                                                                                                                                                                                                                                                                                           | DESCRIPTION                                                                                   | LN      |                                | DESCRIPTION                                                                  | T.N |            |           | DESCRIPTION                              |        |                                       | DESCRIPTION                                                                                                                                         | T.N     | o. Sign          | DESCRIPTION                            |
| 1    | TABLE                                                                                                                                                                                                                                                                                                                                                                                                                                                                                                                                                                                                                                                                                                                                                                                                                                                                                                                                                                                                                                                                                                                                                                                                                                                                                                                                                                                                                                                                                                                                                                                                                                                                                                                                                                                                                                                                                                                                                                                                                                                                                                                          |                                                                                               | 14      | DESPLAY BACK FOR MIGAZINE      |                                                                              | 28  | DOOR UNIT  |           |                                          |        | LAB FURRITURE                         |                                                                                                                                                     | $\perp$ |                  |                                        |
|      |                                                                                                                                                                                                                                                                                                                                                                                                                                                                                                                                                                                                                                                                                                                                                                                                                                                                                                                                                                                                                                                                                                                                                                                                                                                                                                                                                                                                                                                                                                                                                                                                                                                                                                                                                                                                                                                                                                                                                                                                                                                                                                                                | TABLE-1650(W)x/750(D)x/750(H)<br>Top - 25 MM PF<br>U/8 - 18 PLPB<br>DRAWER(2D+1 F)-18 MM PLPB |         |                                | DISPLAY RACK FOR<br>MAGAZINE-800X400X1890<br>BODY-STEEL<br>SIDES-18 MM PLPB  | 29  | DOOR UNIT  |           | DOOR UNIT                                | 1<br>A | FLOOR MOUNTED 8                       | e) 450(W)-670(D)-670(F)<br>(1 GHUTTINN-1DR.)                                                                                                        | 12      | EMERGENGY EYE WA | <b>SH</b>                              |
| 2    | TABLE                                                                                                                                                                                                                                                                                                                                                                                                                                                                                                                                                                                                                                                                                                                                                                                                                                                                                                                                                                                                                                                                                                                                                                                                                                                                                                                                                                                                                                                                                                                                                                                                                                                                                                                                                                                                                                                                                                                                                                                                                                                                                                                          | TABLE-1500(W)x/750(D)x/750(H)<br>Top - 25 MM PF<br>U/8 - 18 PLPB                              | 15      | DOOK CASE/DEET AV BACK         | DISPLAY RACK<br>SIZE-915X325X1745<br>BODY-STEEL                              |     |            |           | SOFA- 3 SEATER<br>-2 SEATER<br>-1 SEATER | С      |                                       | b) 000(M)-670(D)-670(A)<br>(2 SHUTTEN-1DR.)<br>4) 700(M)-670(D)-670(A)<br>(2 SHUTTEN-1DR.)                                                          | 13      | © GRANITE TOP    | EMERGANCY EYE WASH                     |
| 3    |                                                                                                                                                                                                                                                                                                                                                                                                                                                                                                                                                                                                                                                                                                                                                                                                                                                                                                                                                                                                                                                                                                                                                                                                                                                                                                                                                                                                                                                                                                                                                                                                                                                                                                                                                                                                                                                                                                                                                                                                                                                                                                                                | DRAWER(2D+1 F)-18 MM PLPB                                                                     | 16      |                                | RECEPTION TABLE                                                              |     |            |           |                                          | D      |                                       | 4) SOC(M)-GTO(D)-GTO(1)<br>(2 SHUTTER-1DR.)                                                                                                         |         |                  | WORKSURFACE(SQM.)<br>18 MM GRANITE TOP |
|      |                                                                                                                                                                                                                                                                                                                                                                                                                                                                                                                                                                                                                                                                                                                                                                                                                                                                                                                                                                                                                                                                                                                                                                                                                                                                                                                                                                                                                                                                                                                                                                                                                                                                                                                                                                                                                                                                                                                                                                                                                                                                                                                                | SIDE UNIT<br>900(W)X450(D)X725(H)<br>Top - 25 MM PF<br>U/8 - 18 PLPB                          | 17      | ROOWM                          |                                                                              | -   | CENTRE TAE | LE        | CENTRE TABLE                             | 2      | FLOOR MOUNTED 8                       | (1 SHUTTER) STORAGE WITH SINK UNIT                                                                                                                  | 14      | LAB STOOL        | LAB STOOL                              |
| 4    | r/\=#d\\\not\as\\\\n                                                                                                                                                                                                                                                                                                                                                                                                                                                                                                                                                                                                                                                                                                                                                                                                                                                                                                                                                                                                                                                                                                                                                                                                                                                                                                                                                                                                                                                                                                                                                                                                                                                                                                                                                                                                                                                                                                                                                                                                                                                                                                           | RAWER TABLE WITH PENCIL DRAWER                                                                | -       |                                | PODIUM-600X600X1050<br>TOP-25 MM PLPB<br>U/ST-18 MM PLPB<br>SHELF-18 MM PLPB | 31  | SIDE TABLE |           | SIDE TABLE                               | A      |                                       | n) 400(W):670(D):670(H)<br>h) 400(W):670(D):670(H)                                                                                                  |         |                  |                                        |
|      |                                                                                                                                                                                                                                                                                                                                                                                                                                                                                                                                                                                                                                                                                                                                                                                                                                                                                                                                                                                                                                                                                                                                                                                                                                                                                                                                                                                                                                                                                                                                                                                                                                                                                                                                                                                                                                                                                                                                                                                                                                                                                                                                | 8IZE-1200(W)x/750(D)x/750(H)<br>Top - 25 MM PF<br>U/8 - 18 PLPB                               | 18      | 57A7 TA 12                     | STAFF TABLE-2300X1100X750<br>TOP-25 MM PLPB                                  |     | WHITE BOA  | <b>RD</b> | WHITE BOARD                              | B<br>C |                                       | 4) 4000Wh4000Dh4770PD                                                                                                                               |         |                  |                                        |
| 5    | WO COPAL ON                                                                                                                                                                                                                                                                                                                                                                                                                                                                                                                                                                                                                                                                                                                                                                                                                                                                                                                                                                                                                                                                                                                                                                                                                                                                                                                                                                                                                                                                                                                                                                                                                                                                                                                                                                                                                                                                                                                                                                                                                                                                                                                    | WORKSTATION-25 MM PF<br>1200MMX600MMX750MM<br>PARTITION 65 MM TH.                             | 19      | ROUND TABLE                    | VERTICALS-25 MM PLPB<br>MODESTY-18 MM PLPB<br>ROUND TABLE-12002X750          | 33  | DEPLAYSO   |           | <b>.</b>                                 | 3      | LEG SPACE                             | THE STACE                                                                                                                                           |         |                  |                                        |
| 6    |                                                                                                                                                                                                                                                                                                                                                                                                                                                                                                                                                                                                                                                                                                                                                                                                                                                                                                                                                                                                                                                                                                                                                                                                                                                                                                                                                                                                                                                                                                                                                                                                                                                                                                                                                                                                                                                                                                                                                                                                                                                                                                                                | 1230 MM HT.                                                                                   | 20      | MAD WITHOUT NOX                | TOP-25 MM PLPB<br>U/ST-18 MM PLPB                                            | 34  | PROJECTO   |           | DISPLAY SCREEN                           | 4      | UNDERSTRUCTURE                        | a) 600(N)-670(D)-670(H)<br>b) 700(N)-670(D)-670(H)                                                                                                  |         |                  |                                        |
|      |                                                                                                                                                                                                                                                                                                                                                                                                                                                                                                                                                                                                                                                                                                                                                                                                                                                                                                                                                                                                                                                                                                                                                                                                                                                                                                                                                                                                                                                                                                                                                                                                                                                                                                                                                                                                                                                                                                                                                                                                                                                                                                                                | OVERHEAD-18 MM PLPB<br>1200MM/0350X400MM                                                      |         | S CHANNE                       | BED WITHOUT BOX<br>SIZE-900X1800X450                                         |     | <b>=</b>   |           | PROJECTOR                                |        | • • • • • • • • • • • • • • • • • • • | UNDERSTRUCTURE STAND a) 400(V)-600(D)-101(P) b) 000(V)-600(D)-101(P) d) 700(V)-600(D)-101(P) d) 000(V)-600(D)-101(P) a) COVORN-600(V)-600(D)-101(P) |         |                  |                                        |
|      |                                                                                                                                                                                                                                                                                                                                                                                                                                                                                                                                                                                                                                                                                                                                                                                                                                                                                                                                                                                                                                                                                                                                                                                                                                                                                                                                                                                                                                                                                                                                                                                                                                                                                                                                                                                                                                                                                                                                                                                                                                                                                                                                | PEDESTAL DRAWER-18 MM PLPB<br>380MMX575MMX725MM                                               |         | TAMARY REALISTS TAMA           | LIBRARY READING TABLE                                                        |     | FRIDGE     |           | FRIDGE                                   | 5      | RECENT SHELF WI                       | COPONITO CÓN (MARIO DE MARIO     H LINDERSTRUCTURE STAN     PROGRAT CHELF WITH     UNDERSTRUCTURE STAND                                             |         |                  |                                        |
|      | CPU TRULLY  LI  KEYBOARD                                                                                                                                                                                                                                                                                                                                                                                                                                                                                                                                                                                                                                                                                                                                                                                                                                                                                                                                                                                                                                                                                                                                                                                                                                                                                                                                                                                                                                                                                                                                                                                                                                                                                                                                                                                                                                                                                                                                                                                                                                                                                                       | CPU TROLLY-STEEL                                                                              | 22      | PORKOKO PODONIA                |                                                                              | 37  | TABLE-2100 | •         | TABLE-2100X750                           | 6      | SERVICE LINE STAN                     |                                                                                                                                                     |         |                  |                                        |
|      | ETURAGE-/50 Hr.                                                                                                                                                                                                                                                                                                                                                                                                                                                                                                                                                                                                                                                                                                                                                                                                                                                                                                                                                                                                                                                                                                                                                                                                                                                                                                                                                                                                                                                                                                                                                                                                                                                                                                                                                                                                                                                                                                                                                                                                                                                                                                                | KEYBOARD-25 MM PF                                                                             |         | EXAMINATION COUCH              | RUNNING COUNTER-25 MM I                                                      | +   | MEDIUM BA  |           |                                          | 7      | TOP STORAGE UNIT                      | TOP WALL STORAGE UNIT                                                                                                                               | <br>    |                  |                                        |
|      |                                                                                                                                                                                                                                                                                                                                                                                                                                                                                                                                                                                                                                                                                                                                                                                                                                                                                                                                                                                                                                                                                                                                                                                                                                                                                                                                                                                                                                                                                                                                                                                                                                                                                                                                                                                                                                                                                                                                                                                                                                                                                                                                | 8TORAGE<br>900(W)X450(D)X750(H)<br>Top - 25 MM PF<br>U/8 - 18 PLPB                            |         |                                | EXAMINATION COUCH                                                            |     |            |           |                                          | 8      | ANTI-VIBRATION TA                     | A40003300909<br>B.70003300943<br>C.4000330963                                                                                                       |         |                  |                                        |
| 11   | SAURACE SAUDETS                                                                                                                                                                                                                                                                                                                                                                                                                                                                                                                                                                                                                                                                                                                                                                                                                                                                                                                                                                                                                                                                                                                                                                                                                                                                                                                                                                                                                                                                                                                                                                                                                                                                                                                                                                                                                                                                                                                                                                                                                                                                                                                | STORAGE-18 MM PLPB                                                                            | П       | PATIENT STOOL  SLIDING CURTAIN | PATIENT STOOL                                                                |     | MEDIUM BA  |           | HAIR                                     | П      | Wile POOD                             | ANTI VERNITON TABLE                                                                                                                                 |         |                  |                                        |
| 12   | STATE OF THE STATE | 900046002100                                                                                  |         | FULL BY PARTITION              | FOLDING CURTAIN                                                              |     | DESKLET C  |           |                                          |        | FUME<br>HOOD                          | FUNE HOOD<br>1666/1009/1600                                                                                                                         |         |                  |                                        |
|      |                                                                                                                                                                                                                                                                                                                                                                                                                                                                                                                                                                                                                                                                                                                                                                                                                                                                                                                                                                                                                                                                                                                                                                                                                                                                                                                                                                                                                                                                                                                                                                                                                                                                                                                                                                                                                                                                                                                                                                                                                                                                                                                                | STEEL ALMIRAH<br>910X480X1980                                                                 | $  \  $ |                                | FULL HT. PARTITION<br>65 MM TH.                                              |     |            |           |                                          | 10     | FUME HOOD DUCTI                       | NG                                                                                                                                                  | ╡       |                  |                                        |
| 13   | DESPLAY CARINET                                                                                                                                                                                                                                                                                                                                                                                                                                                                                                                                                                                                                                                                                                                                                                                                                                                                                                                                                                                                                                                                                                                                                                                                                                                                                                                                                                                                                                                                                                                                                                                                                                                                                                                                                                                                                                                                                                                                                                                                                                                                                                                | DISPLAY CABINET-STEEL<br>910X480X1980                                                         | 27      | Mowers Alexander               | LOW HT. PARTITION<br>65 MM TH.                                               | 42  | MULTISEAT  | RC        | MULTISEATER<br>A-3 SEATER                | 11     | CHEMICAL STORAG                       | CHEMICAL STOPAGE<br>SOCIOLISTOPAGE                                                                                                                  |         |                  |                                        |