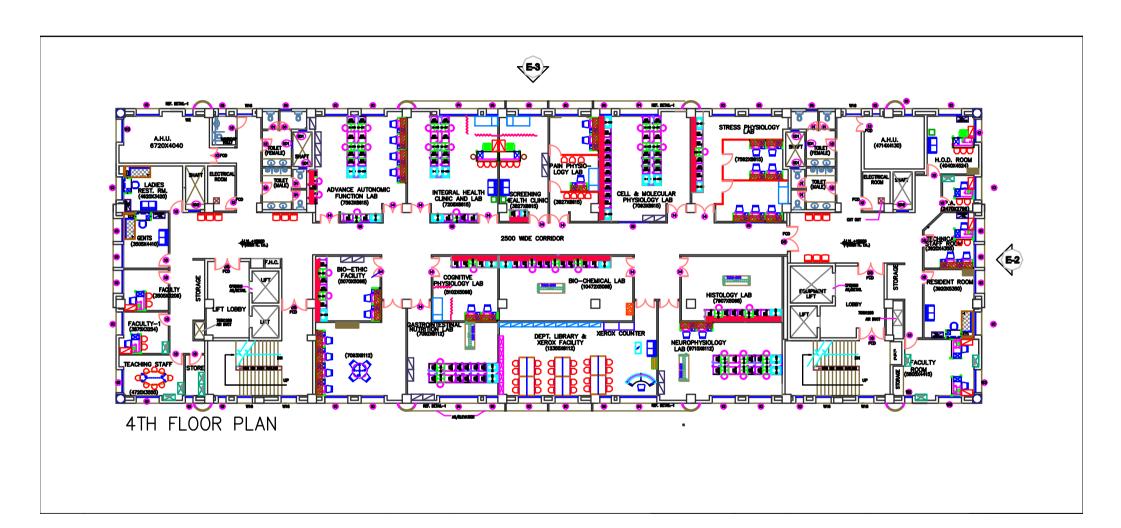

#### **TENDER DRAWINGS**

SEPTEMBER' 2013

HSCC (INDIA) LTD. (CONSULTANTS & ENGINEERS FOR MEGA HOSPITALS & LABORATORIES) E-6(A), sector-1, NOIDA(U.P) 201301 (India)

Phone: 0120-2542436-40 Fax: 0120-2542447

PQ tender No. HSCC/PCT-AIIMS/Fur/2013

| LEGE | ND                                                                                                                                                                                                                                                                                                                                                                                                                                                                                                                                                                                                                                                                                                                                                                                                                                                                                                                                                                                                                                                                                                                                                                                                                                                                                                                                                                                                                                                                                                                                                                                                                                                                                                                                                                                                                                                                                                                                                                                                                                                                                                                             |                                                                                               |         |                                |                                                                              |     |            |           |                                          |        |                                       |                                                                                                                                                     | Щ.      |                  |                                        |
|------|--------------------------------------------------------------------------------------------------------------------------------------------------------------------------------------------------------------------------------------------------------------------------------------------------------------------------------------------------------------------------------------------------------------------------------------------------------------------------------------------------------------------------------------------------------------------------------------------------------------------------------------------------------------------------------------------------------------------------------------------------------------------------------------------------------------------------------------------------------------------------------------------------------------------------------------------------------------------------------------------------------------------------------------------------------------------------------------------------------------------------------------------------------------------------------------------------------------------------------------------------------------------------------------------------------------------------------------------------------------------------------------------------------------------------------------------------------------------------------------------------------------------------------------------------------------------------------------------------------------------------------------------------------------------------------------------------------------------------------------------------------------------------------------------------------------------------------------------------------------------------------------------------------------------------------------------------------------------------------------------------------------------------------------------------------------------------------------------------------------------------------|-----------------------------------------------------------------------------------------------|---------|--------------------------------|------------------------------------------------------------------------------|-----|------------|-----------|------------------------------------------|--------|---------------------------------------|-----------------------------------------------------------------------------------------------------------------------------------------------------|---------|------------------|----------------------------------------|
| .NO  | SIGN                                                                                                                                                                                                                                                                                                                                                                                                                                                                                                                                                                                                                                                                                                                                                                                                                                                                                                                                                                                                                                                                                                                                                                                                                                                                                                                                                                                                                                                                                                                                                                                                                                                                                                                                                                                                                                                                                                                                                                                                                                                                                                                           | DESCRIPTION                                                                                   | LN      |                                | DESCRIPTION                                                                  | T.N |            |           | DESCRIPTION                              |        |                                       | DESCRIPTION                                                                                                                                         | T.N     | o. Sign          | DESCRIPTION                            |
| 1    | TABLE                                                                                                                                                                                                                                                                                                                                                                                                                                                                                                                                                                                                                                                                                                                                                                                                                                                                                                                                                                                                                                                                                                                                                                                                                                                                                                                                                                                                                                                                                                                                                                                                                                                                                                                                                                                                                                                                                                                                                                                                                                                                                                                          |                                                                                               | 14      | DESPLAY BACK FOR MIGAZINE      |                                                                              | 28  | DOOR UNIT  |           |                                          |        | LAB FURRITURE                         |                                                                                                                                                     | $\perp$ |                  |                                        |
|      |                                                                                                                                                                                                                                                                                                                                                                                                                                                                                                                                                                                                                                                                                                                                                                                                                                                                                                                                                                                                                                                                                                                                                                                                                                                                                                                                                                                                                                                                                                                                                                                                                                                                                                                                                                                                                                                                                                                                                                                                                                                                                                                                | TABLE-1650(W)x/750(D)x/750(H)<br>Top - 25 MM PF<br>U/8 - 18 PLPB<br>DRAWER(2D+1 F)-18 MM PLPB |         |                                | DISPLAY RACK FOR<br>MAGAZINE-800X400X1890<br>BODY-STEEL<br>SIDES-18 MM PLPB  | 29  | DOOR UNIT  |           | DOOR UNIT                                | 1<br>A | FLOOR MOUNTED 8                       | e) 450(W)-670(D)-670(F)<br>(1 GHUTTINN-1DR.)                                                                                                        | 12      | EMERGENGY EYE WA | <b>SH</b>                              |
| 2    | TABLE                                                                                                                                                                                                                                                                                                                                                                                                                                                                                                                                                                                                                                                                                                                                                                                                                                                                                                                                                                                                                                                                                                                                                                                                                                                                                                                                                                                                                                                                                                                                                                                                                                                                                                                                                                                                                                                                                                                                                                                                                                                                                                                          | TABLE-1500(W)x/750(D)x/750(H)<br>Top - 25 MM PF<br>U/8 - 18 PLPB                              | 15      | DOOK CASE/DEET AV BACK         | DISPLAY RACK<br>SIZE-915X325X1745<br>BODY-STEEL                              |     |            |           | SOFA- 3 SEATER<br>-2 SEATER<br>-1 SEATER | С      |                                       | b) 000(M)-670(D)-670(A)<br>(2 SHUTTEN-1DR.)<br>4) 700(M)-670(D)-670(A)<br>(2 SHUTTEN-1DR.)                                                          | 13      | © GRANITE TOP    | EMERGANCY EYE WASH                     |
| 3    |                                                                                                                                                                                                                                                                                                                                                                                                                                                                                                                                                                                                                                                                                                                                                                                                                                                                                                                                                                                                                                                                                                                                                                                                                                                                                                                                                                                                                                                                                                                                                                                                                                                                                                                                                                                                                                                                                                                                                                                                                                                                                                                                | DRAWER(2D+1 F)-18 MM PLPB                                                                     | 16      |                                | RECEPTION TABLE                                                              |     |            |           |                                          | D      |                                       | 4) SOC(M)-GTO(D)-GTO(1)<br>(2 SHUTTER-1DR.)                                                                                                         |         |                  | WORKSURFACE(SQM.)<br>18 MM GRANITE TOP |
|      |                                                                                                                                                                                                                                                                                                                                                                                                                                                                                                                                                                                                                                                                                                                                                                                                                                                                                                                                                                                                                                                                                                                                                                                                                                                                                                                                                                                                                                                                                                                                                                                                                                                                                                                                                                                                                                                                                                                                                                                                                                                                                                                                | SIDE UNIT<br>900(W)X450(D)X725(H)<br>Top - 25 MM PF<br>U/8 - 18 PLPB                          | 17      | ROOWM                          |                                                                              | -   | CENTRE TAE | LE        | CENTRE TABLE                             | 2      | FLOOR MOUNTED 8                       | (1 SHUTTER) STORAGE WITH SINK UNIT                                                                                                                  | 14      | LAB STOOL        | LAB STOOL                              |
| 4    | r/\=#d\\\not\as\\\\n                                                                                                                                                                                                                                                                                                                                                                                                                                                                                                                                                                                                                                                                                                                                                                                                                                                                                                                                                                                                                                                                                                                                                                                                                                                                                                                                                                                                                                                                                                                                                                                                                                                                                                                                                                                                                                                                                                                                                                                                                                                                                                           | RAWER TABLE WITH PENCIL DRAWER                                                                | -       |                                | PODIUM-600X600X1050<br>TOP-25 MM PLPB<br>U/ST-18 MM PLPB<br>SHELF-18 MM PLPB | 31  | SIDE TABLE |           | SIDE TABLE                               | A      |                                       | n) 400(W):670(D):670(H)<br>h) 400(W):670(D):670(H)                                                                                                  |         |                  |                                        |
|      |                                                                                                                                                                                                                                                                                                                                                                                                                                                                                                                                                                                                                                                                                                                                                                                                                                                                                                                                                                                                                                                                                                                                                                                                                                                                                                                                                                                                                                                                                                                                                                                                                                                                                                                                                                                                                                                                                                                                                                                                                                                                                                                                | 8IZE-1200(W)x/750(D)x/750(H)<br>Top - 25 MM PF<br>U/8 - 18 PLPB                               | 18      | 57A7 TA 12                     | STAFF TABLE-2300X1100X750<br>TOP-25 MM PLPB                                  |     | WHITE BOA  | <b>RD</b> | WHITE BOARD                              | B<br>C |                                       | 4) 4000Wh4000Dh4770PD                                                                                                                               |         |                  |                                        |
| 5    | WO COPAL ON                                                                                                                                                                                                                                                                                                                                                                                                                                                                                                                                                                                                                                                                                                                                                                                                                                                                                                                                                                                                                                                                                                                                                                                                                                                                                                                                                                                                                                                                                                                                                                                                                                                                                                                                                                                                                                                                                                                                                                                                                                                                                                                    | WORKSTATION-25 MM PF<br>1200MMX600MMX750MM<br>PARTITION 65 MM TH.                             | 19      | ROUND TABLE                    | VERTICALS-25 MM PLPB<br>MODESTY-18 MM PLPB<br>ROUND TABLE-12002X750          | 33  | DEPLAYSO   |           | <b>.</b>                                 | 3      | LEG SPACE                             | THE STACE                                                                                                                                           |         |                  |                                        |
| 6    |                                                                                                                                                                                                                                                                                                                                                                                                                                                                                                                                                                                                                                                                                                                                                                                                                                                                                                                                                                                                                                                                                                                                                                                                                                                                                                                                                                                                                                                                                                                                                                                                                                                                                                                                                                                                                                                                                                                                                                                                                                                                                                                                | 1230 MM HT.                                                                                   | 20      | MAD WITHOUT NOX                | TOP-25 MM PLPB<br>U/ST-18 MM PLPB                                            | 34  | PROJECTO   |           | DISPLAY SCREEN                           | 4      | UNDERSTRUCTURE                        | a) 600(N)-670(D)-670(H)<br>b) 700(N)-670(D)-670(H)                                                                                                  |         |                  |                                        |
|      |                                                                                                                                                                                                                                                                                                                                                                                                                                                                                                                                                                                                                                                                                                                                                                                                                                                                                                                                                                                                                                                                                                                                                                                                                                                                                                                                                                                                                                                                                                                                                                                                                                                                                                                                                                                                                                                                                                                                                                                                                                                                                                                                | OVERHEAD-18 MM PLPB<br>1200MM/0350X400MM                                                      |         | S CHANNE                       | BED WITHOUT BOX<br>SIZE-900X1800X450                                         |     | <b>=</b>   |           | PROJECTOR                                |        | • • • • • • • • • • • • • • • • • • • | UNDERSTRUCTURE STAND a) 400(V)-600(D)-101(P) b) 000(V)-600(D)-101(P) d) 700(V)-600(D)-101(P) d) 000(V)-600(D)-101(P) a) COVORN-600(V)-600(D)-101(P) |         |                  |                                        |
|      |                                                                                                                                                                                                                                                                                                                                                                                                                                                                                                                                                                                                                                                                                                                                                                                                                                                                                                                                                                                                                                                                                                                                                                                                                                                                                                                                                                                                                                                                                                                                                                                                                                                                                                                                                                                                                                                                                                                                                                                                                                                                                                                                | PEDESTAL DRAWER-18 MM PLPB<br>380MMX575MMX725MM                                               |         | TAMARY REALISTS TAMA           | LIBRARY READING TABLE                                                        |     | FRIDGE     |           | FRIDGE                                   | 5      | RECENT SHELF WI                       | COPONITO CÓN (MARIO DE MARIO     H LINDERSTRUCTURE STAN     PROGRAT CHELF WITH     UNDERSTRUCTURE STAND                                             |         |                  |                                        |
|      | CPU TRULLY  LI  KEYBOARD                                                                                                                                                                                                                                                                                                                                                                                                                                                                                                                                                                                                                                                                                                                                                                                                                                                                                                                                                                                                                                                                                                                                                                                                                                                                                                                                                                                                                                                                                                                                                                                                                                                                                                                                                                                                                                                                                                                                                                                                                                                                                                       | CPU TROLLY-STEEL                                                                              | 22      | PORKOKO PODONIA                |                                                                              | 37  | TABLE-2100 | •         | TABLE-2100X750                           | 6      | SERVICE LINE STAN                     |                                                                                                                                                     |         |                  |                                        |
|      | ETURAGE-/50 Hr.                                                                                                                                                                                                                                                                                                                                                                                                                                                                                                                                                                                                                                                                                                                                                                                                                                                                                                                                                                                                                                                                                                                                                                                                                                                                                                                                                                                                                                                                                                                                                                                                                                                                                                                                                                                                                                                                                                                                                                                                                                                                                                                | KEYBOARD-25 MM PF                                                                             |         | EXAMINATION COUCH              | RUNNING COUNTER-25 MM I                                                      | +   | MEDIUM BA  |           |                                          | 7      | TOP STORAGE UNIT                      | TOP WALL STORAGE UNIT                                                                                                                               | <br>    |                  |                                        |
|      |                                                                                                                                                                                                                                                                                                                                                                                                                                                                                                                                                                                                                                                                                                                                                                                                                                                                                                                                                                                                                                                                                                                                                                                                                                                                                                                                                                                                                                                                                                                                                                                                                                                                                                                                                                                                                                                                                                                                                                                                                                                                                                                                | 8TORAGE<br>900(W)X450(D)X750(H)<br>Top - 25 MM PF<br>U/8 - 18 PLPB                            |         |                                | EXAMINATION COUCH                                                            |     |            |           |                                          | 8      | ANTI-VIBRATION TA                     | A40003300909<br>B.70003300943<br>C.4000330963                                                                                                       |         |                  |                                        |
| 11   | SAURACE SAUDETS                                                                                                                                                                                                                                                                                                                                                                                                                                                                                                                                                                                                                                                                                                                                                                                                                                                                                                                                                                                                                                                                                                                                                                                                                                                                                                                                                                                                                                                                                                                                                                                                                                                                                                                                                                                                                                                                                                                                                                                                                                                                                                                | STORAGE-18 MM PLPB                                                                            | П       | PATIENT STOOL  SLIDING CURTAIN | PATIENT STOOL                                                                |     | MEDIUM BA  |           | HAIR                                     | П      | Wile POOD                             | ANTI VERNITON TABLE                                                                                                                                 |         |                  |                                        |
| 12   | STATE OF THE STATE | 900046002100                                                                                  |         | FULL BY PARTITION              | FOLDING CURTAIN                                                              |     | DESKLET C  |           |                                          |        | FUME<br>HOOD                          | FUNE HOOD<br>1666/1009/1600                                                                                                                         |         |                  |                                        |
|      |                                                                                                                                                                                                                                                                                                                                                                                                                                                                                                                                                                                                                                                                                                                                                                                                                                                                                                                                                                                                                                                                                                                                                                                                                                                                                                                                                                                                                                                                                                                                                                                                                                                                                                                                                                                                                                                                                                                                                                                                                                                                                                                                | STEEL ALMIRAH<br>910X480X1980                                                                 | $  \  $ |                                | FULL HT. PARTITION<br>65 MM TH.                                              |     |            |           |                                          | 10     | FUME HOOD DUCTI                       | NG                                                                                                                                                  | ╡       |                  |                                        |
| 13   | DESPLAY CARINET                                                                                                                                                                                                                                                                                                                                                                                                                                                                                                                                                                                                                                                                                                                                                                                                                                                                                                                                                                                                                                                                                                                                                                                                                                                                                                                                                                                                                                                                                                                                                                                                                                                                                                                                                                                                                                                                                                                                                                                                                                                                                                                | DISPLAY CABINET-STEEL<br>910X480X1980                                                         | 27      | Mowers Alexander               | LOW HT. PARTITION<br>65 MM TH.                                               | 42  | MULTISEAT  | RC        | MULTISEATER<br>A-3 SEATER                | 11     | CHEMICAL STORAG                       | CHEMICAL STOPAGE<br>SOCIOLISTOPAGE                                                                                                                  |         |                  |                                        |