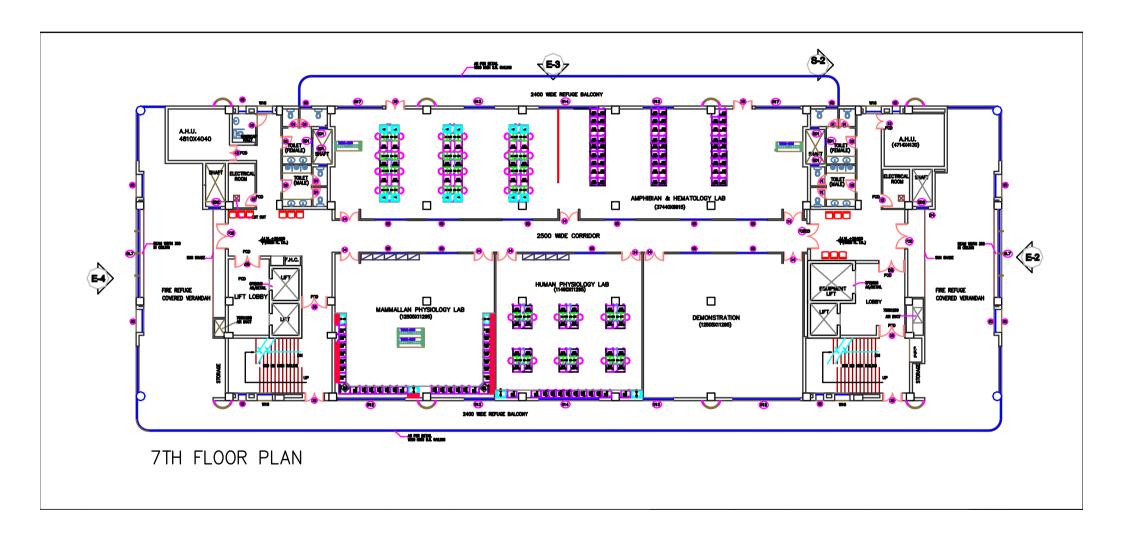

#### **TENDER DRAWINGS**

SEPTEMBER' 2013

HSCC (INDIA) LTD. (CONSULTANTS & ENGINEERS FOR MEGA HOSPITALS & LABORATORIES) E-6(A), sector-1, NOIDA(U.P) 201301 (India)

Phone: 0120-2542436-40 Fax: 0120-2542447

PQ tender No. HSCC/PCT-AIIMS/Fur/2013

| LEGE | ND                                                                                                                                                                                                                                                                                                                                                                                                                                                                                                                                                                                                                                                                                                                                                                                                                                                                                                                                                                                                                                                                                                                                                                                                                                                                                                                                                                                                                                                                                                                                                                                                                                                                                                                                                                                                                                                                                                                                                                                                                                                                                                                             |                                                                                               |         |                                |                                                                              |     |            |           |                                          |        |                                       |                                                                                                                                                     | Щ.      |                  |                                        |
|------|--------------------------------------------------------------------------------------------------------------------------------------------------------------------------------------------------------------------------------------------------------------------------------------------------------------------------------------------------------------------------------------------------------------------------------------------------------------------------------------------------------------------------------------------------------------------------------------------------------------------------------------------------------------------------------------------------------------------------------------------------------------------------------------------------------------------------------------------------------------------------------------------------------------------------------------------------------------------------------------------------------------------------------------------------------------------------------------------------------------------------------------------------------------------------------------------------------------------------------------------------------------------------------------------------------------------------------------------------------------------------------------------------------------------------------------------------------------------------------------------------------------------------------------------------------------------------------------------------------------------------------------------------------------------------------------------------------------------------------------------------------------------------------------------------------------------------------------------------------------------------------------------------------------------------------------------------------------------------------------------------------------------------------------------------------------------------------------------------------------------------------|-----------------------------------------------------------------------------------------------|---------|--------------------------------|------------------------------------------------------------------------------|-----|------------|-----------|------------------------------------------|--------|---------------------------------------|-----------------------------------------------------------------------------------------------------------------------------------------------------|---------|------------------|----------------------------------------|
| .NO  | SIGN                                                                                                                                                                                                                                                                                                                                                                                                                                                                                                                                                                                                                                                                                                                                                                                                                                                                                                                                                                                                                                                                                                                                                                                                                                                                                                                                                                                                                                                                                                                                                                                                                                                                                                                                                                                                                                                                                                                                                                                                                                                                                                                           | DESCRIPTION                                                                                   | LN      |                                | DESCRIPTION                                                                  | T.N |            |           | DESCRIPTION                              |        |                                       | DESCRIPTION                                                                                                                                         | T.N     | o. Sign          | DESCRIPTION                            |
| 1    | TABLE                                                                                                                                                                                                                                                                                                                                                                                                                                                                                                                                                                                                                                                                                                                                                                                                                                                                                                                                                                                                                                                                                                                                                                                                                                                                                                                                                                                                                                                                                                                                                                                                                                                                                                                                                                                                                                                                                                                                                                                                                                                                                                                          |                                                                                               | 14      | DESPLAY BACK FOR MIGAZINE      |                                                                              | 28  | DOOR UNIT  |           |                                          |        | LAB FURRITURE                         |                                                                                                                                                     | $\perp$ |                  |                                        |
|      |                                                                                                                                                                                                                                                                                                                                                                                                                                                                                                                                                                                                                                                                                                                                                                                                                                                                                                                                                                                                                                                                                                                                                                                                                                                                                                                                                                                                                                                                                                                                                                                                                                                                                                                                                                                                                                                                                                                                                                                                                                                                                                                                | TABLE-1650(W)x/750(D)x/750(H)<br>Top - 25 MM PF<br>U/8 - 18 PLPB<br>DRAWER(2D+1 F)-18 MM PLPB |         |                                | DISPLAY RACK FOR<br>MAGAZINE-800X400X1890<br>BODY-STEEL<br>SIDES-18 MM PLPB  | 29  | DOOR UNIT  |           | DOOR UNIT                                | 1<br>A | FLOOR MOUNTED 8                       | e) 450(W)-670(D)-670(F)<br>(1 GHUTTINN-1DR.)                                                                                                        | 12      | EMERGENGY EYE WA | <b>SH</b>                              |
| 2    | TABLE                                                                                                                                                                                                                                                                                                                                                                                                                                                                                                                                                                                                                                                                                                                                                                                                                                                                                                                                                                                                                                                                                                                                                                                                                                                                                                                                                                                                                                                                                                                                                                                                                                                                                                                                                                                                                                                                                                                                                                                                                                                                                                                          | TABLE-1500(W)x/750(D)x/750(H)<br>Top - 25 MM PF<br>U/8 - 18 PLPB                              | 15      | DOOK CASE/DEET AV BACK         | DISPLAY RACK<br>SIZE-915X325X1745<br>BODY-STEEL                              |     |            |           | SOFA- 3 SEATER<br>-2 SEATER<br>-1 SEATER | С      |                                       | b) 000(M)-670(D)-670(A)<br>(2 SHUTTEN-1DR.)<br>4) 700(M)-670(D)-670(A)<br>(2 SHUTTEN-1DR.)                                                          | 13      | © GRANITE TOP    | EMERGANCY EYE WASH                     |
| 3    |                                                                                                                                                                                                                                                                                                                                                                                                                                                                                                                                                                                                                                                                                                                                                                                                                                                                                                                                                                                                                                                                                                                                                                                                                                                                                                                                                                                                                                                                                                                                                                                                                                                                                                                                                                                                                                                                                                                                                                                                                                                                                                                                | DRAWER(2D+1 F)-18 MM PLPB                                                                     | 16      |                                | RECEPTION TABLE                                                              |     |            |           |                                          | D      |                                       | 4) SOC(M)-GTO(D)-GTO(1)<br>(2 SHUTTER-1DR.)                                                                                                         |         |                  | WORKSURFACE(SQM.)<br>18 MM GRANITE TOP |
|      |                                                                                                                                                                                                                                                                                                                                                                                                                                                                                                                                                                                                                                                                                                                                                                                                                                                                                                                                                                                                                                                                                                                                                                                                                                                                                                                                                                                                                                                                                                                                                                                                                                                                                                                                                                                                                                                                                                                                                                                                                                                                                                                                | SIDE UNIT<br>900(W)X450(D)X725(H)<br>Top - 25 MM PF<br>U/8 - 18 PLPB                          | 17      | ROOWM                          |                                                                              | -   | CENTRE TAE | LE        | CENTRE TABLE                             | 2      | FLOOR MOUNTED 8                       | (1 SHUTTER) STORAGE WITH SINK UNIT                                                                                                                  | 14      | LAB STOOL        | LAB STOOL                              |
| 4    | r/\=#d\\\not\as\\\\n                                                                                                                                                                                                                                                                                                                                                                                                                                                                                                                                                                                                                                                                                                                                                                                                                                                                                                                                                                                                                                                                                                                                                                                                                                                                                                                                                                                                                                                                                                                                                                                                                                                                                                                                                                                                                                                                                                                                                                                                                                                                                                           | RAWER TABLE WITH PENCIL DRAWER                                                                | -       |                                | PODIUM-600X600X1050<br>TOP-25 MM PLPB<br>U/ST-18 MM PLPB<br>SHELF-18 MM PLPB | 31  | SIDE TABLE |           | SIDE TABLE                               | A      |                                       | n) 400(W):670(D):670(H)<br>h) 400(W):670(D):670(H)                                                                                                  |         |                  |                                        |
|      |                                                                                                                                                                                                                                                                                                                                                                                                                                                                                                                                                                                                                                                                                                                                                                                                                                                                                                                                                                                                                                                                                                                                                                                                                                                                                                                                                                                                                                                                                                                                                                                                                                                                                                                                                                                                                                                                                                                                                                                                                                                                                                                                | 8IZE-1200(W)x/750(D)x/750(H)<br>Top - 25 MM PF<br>U/8 - 18 PLPB                               | 18      | 57A7 TA 12                     | STAFF TABLE-2300X1100X750<br>TOP-25 MM PLPB                                  |     | WHITE BOA  | <b>RD</b> | WHITE BOARD                              | B<br>C |                                       | 4) 4000Wh4000Dh4770PD                                                                                                                               |         |                  |                                        |
| 5    | WO COPAL ON                                                                                                                                                                                                                                                                                                                                                                                                                                                                                                                                                                                                                                                                                                                                                                                                                                                                                                                                                                                                                                                                                                                                                                                                                                                                                                                                                                                                                                                                                                                                                                                                                                                                                                                                                                                                                                                                                                                                                                                                                                                                                                                    | WORKSTATION-25 MM PF<br>1200MMX600MMX750MM<br>PARTITION 65 MM TH.                             | 19      | ROUND TABLE                    | VERTICALS-25 MM PLPB<br>MODESTY-18 MM PLPB<br>ROUND TABLE-12002X750          | 33  | DEPLAYSO   |           | <b>.</b>                                 | 3      | LEG SPACE                             | THE STACE                                                                                                                                           |         |                  |                                        |
| 6    |                                                                                                                                                                                                                                                                                                                                                                                                                                                                                                                                                                                                                                                                                                                                                                                                                                                                                                                                                                                                                                                                                                                                                                                                                                                                                                                                                                                                                                                                                                                                                                                                                                                                                                                                                                                                                                                                                                                                                                                                                                                                                                                                | 1230 MM HT.                                                                                   | 20      | MAD WITHOUT NOX                | TOP-25 MM PLPB<br>U/ST-18 MM PLPB                                            | 34  | PROJECTO   |           | DISPLAY SCREEN                           | 4      | UNDERSTRUCTURE                        | a) 600(N)-670(D)-670(H)<br>b) 700(N)-670(D)-670(H)                                                                                                  |         |                  |                                        |
|      |                                                                                                                                                                                                                                                                                                                                                                                                                                                                                                                                                                                                                                                                                                                                                                                                                                                                                                                                                                                                                                                                                                                                                                                                                                                                                                                                                                                                                                                                                                                                                                                                                                                                                                                                                                                                                                                                                                                                                                                                                                                                                                                                | OVERHEAD-18 MM PLPB<br>1200MM/0350X400MM                                                      |         | S CHANNE                       | BED WITHOUT BOX<br>SIZE-900X1800X450                                         |     | <b>=</b>   |           | PROJECTOR                                |        | • • • • • • • • • • • • • • • • • • • | UNDERSTRUCTURE STAND a) 400(V)-600(D)-101(P) b) 000(V)-600(D)-101(P) d) 700(V)-600(D)-101(P) d) 000(V)-600(D)-101(P) a) COVORN-600(V)-600(D)-101(P) |         |                  |                                        |
|      |                                                                                                                                                                                                                                                                                                                                                                                                                                                                                                                                                                                                                                                                                                                                                                                                                                                                                                                                                                                                                                                                                                                                                                                                                                                                                                                                                                                                                                                                                                                                                                                                                                                                                                                                                                                                                                                                                                                                                                                                                                                                                                                                | PEDESTAL DRAWER-18 MM PLPB<br>380MMX575MMX725MM                                               |         | TAMARY REALISTS TAMA           | LIBRARY READING TABLE                                                        |     | FRIDGE     |           | FRIDGE                                   | 5      | RECENT SHELF WI                       | COPONITO CÓN (MARIO DE MARIO     H LINDERSTRUCTURE STAN     PROGRAT CHELF WITH     UNDERSTRUCTURE STAND                                             |         |                  |                                        |
|      | CPU TRULLY  LI  KEYBOARD                                                                                                                                                                                                                                                                                                                                                                                                                                                                                                                                                                                                                                                                                                                                                                                                                                                                                                                                                                                                                                                                                                                                                                                                                                                                                                                                                                                                                                                                                                                                                                                                                                                                                                                                                                                                                                                                                                                                                                                                                                                                                                       | CPU TROLLY-STEEL                                                                              | 22      | PORKOKO PODONIA                |                                                                              | 37  | TABLE-2100 | •         | TABLE-2100X750                           | 6      | SERVICE LINE STAN                     |                                                                                                                                                     |         |                  |                                        |
|      | ETURAGE-/50 Hr.                                                                                                                                                                                                                                                                                                                                                                                                                                                                                                                                                                                                                                                                                                                                                                                                                                                                                                                                                                                                                                                                                                                                                                                                                                                                                                                                                                                                                                                                                                                                                                                                                                                                                                                                                                                                                                                                                                                                                                                                                                                                                                                | KEYBOARD-25 MM PF                                                                             |         | EXAMINATION COUCH              | RUNNING COUNTER-25 MM I                                                      | +   | MEDIUM BA  |           |                                          | 7      | TOP STORAGE UNIT                      | TOP WALL STORAGE UNIT                                                                                                                               | <br>    |                  |                                        |
|      |                                                                                                                                                                                                                                                                                                                                                                                                                                                                                                                                                                                                                                                                                                                                                                                                                                                                                                                                                                                                                                                                                                                                                                                                                                                                                                                                                                                                                                                                                                                                                                                                                                                                                                                                                                                                                                                                                                                                                                                                                                                                                                                                | 8TORAGE<br>900(W)X450(D)X750(H)<br>Top - 25 MM PF<br>U/8 - 18 PLPB                            |         |                                | EXAMINATION COUCH                                                            |     |            |           |                                          | 8      | ANTI-VIBRATION TA                     | A40003300909<br>B.70003300943<br>C.4000330963                                                                                                       |         |                  |                                        |
| 11   | SAURACE SAUDETS                                                                                                                                                                                                                                                                                                                                                                                                                                                                                                                                                                                                                                                                                                                                                                                                                                                                                                                                                                                                                                                                                                                                                                                                                                                                                                                                                                                                                                                                                                                                                                                                                                                                                                                                                                                                                                                                                                                                                                                                                                                                                                                | STORAGE-18 MM PLPB                                                                            | П       | PATIENT STOOL  SLIDING CURTAIN | PATIENT STOOL                                                                |     | MEDIUM BA  |           | HAIR                                     | П      | Wile POOD                             | ANTI VERNITON TABLE                                                                                                                                 |         |                  |                                        |
| 12   | STATE OF THE STATE | 900046002100                                                                                  |         | FULL BY PARTITION              | FOLDING CURTAIN                                                              |     | DESKLET C  |           |                                          |        | FUME<br>HOOD                          | FUNE HOOD<br>1666/1009/1600                                                                                                                         |         |                  |                                        |
|      |                                                                                                                                                                                                                                                                                                                                                                                                                                                                                                                                                                                                                                                                                                                                                                                                                                                                                                                                                                                                                                                                                                                                                                                                                                                                                                                                                                                                                                                                                                                                                                                                                                                                                                                                                                                                                                                                                                                                                                                                                                                                                                                                | STEEL ALMIRAH<br>910X480X1980                                                                 | $  \  $ |                                | FULL HT. PARTITION<br>65 MM TH.                                              |     |            |           |                                          | 10     | FUME HOOD DUCTI                       | NG                                                                                                                                                  | ╡       |                  |                                        |
| 13   | DESPLAY CARINET                                                                                                                                                                                                                                                                                                                                                                                                                                                                                                                                                                                                                                                                                                                                                                                                                                                                                                                                                                                                                                                                                                                                                                                                                                                                                                                                                                                                                                                                                                                                                                                                                                                                                                                                                                                                                                                                                                                                                                                                                                                                                                                | DISPLAY CABINET-STEEL<br>910X480X1980                                                         | 27      | Mowers Alexander               | LOW HT. PARTITION<br>65 MM TH.                                               | 42  | MULTISEAT  | RC        | MULTISEATER<br>A-3 SEATER                | 11     | CHEMICAL STORAG                       | CHEMICAL STOPAGE<br>SOCIOLISTOPAGE                                                                                                                  |         |                  |                                        |