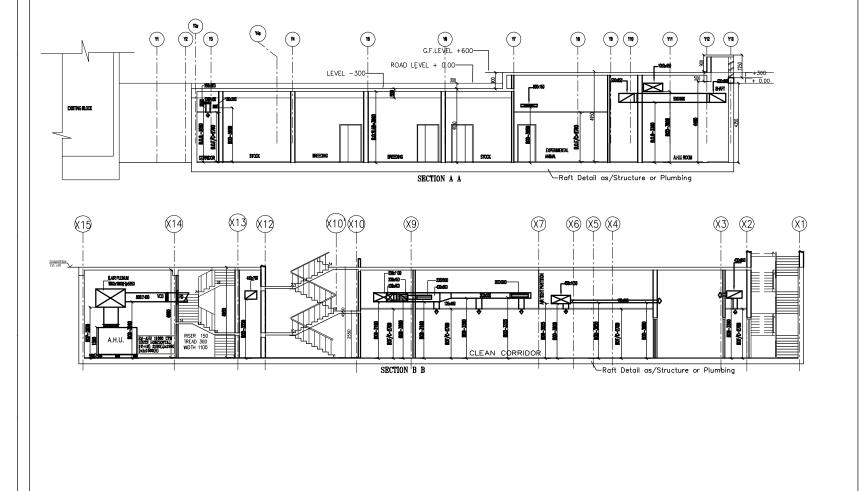

## NOTES:

NOTES:

1. ALL DIMENSIONS ARE IN M.M. UNLESS OTHERWISE SPEC.
2. ALL CHWS/R. PIPES SHALL BE INSULATED AS PER SPEC.
3. FLOOR DRAIN IN EACH A.H.U. ROOM SHALL BE PROVIDED BY CLIENT.
4. ALL DUCT TO BE INSULATED AS PER SPEC.
5. FOR ACTUAL IPPE SIZE PLESE REFER PIPING SCHEMATIC DWG.
6. WHEREVER DUCT COLLAR CONG INTO THE ROOM WALL DEPINING SHALL BE 50 MM MORE IN SIDE OF THE DUCT & ABOVE F/C SHOULD BE FULLY OPEN.
7. ALL CONDENSATE DRAIN PIPES TO BE INSULATED AS PER SPECS.
9. DOOR OF ALL FAN & AHJ. ROOMS SHOULD BE ARTIGHT AND OUTSIDE OPENBLE.

| ND     |                   |
|--------|-------------------|
|        | SUPPLY AIR DUCT   |
|        | return air duct   |
| Ū      | FRESH AIR DUCT    |
| 4      | SUPPLY AIR DIFF.  |
| - Ô    | RETURN AIR DIFF.  |
| -      | SUPPLY AIR GRILLE |
| _      | RETURN AIR GRILLE |
| (COMP) | V.C.D             |