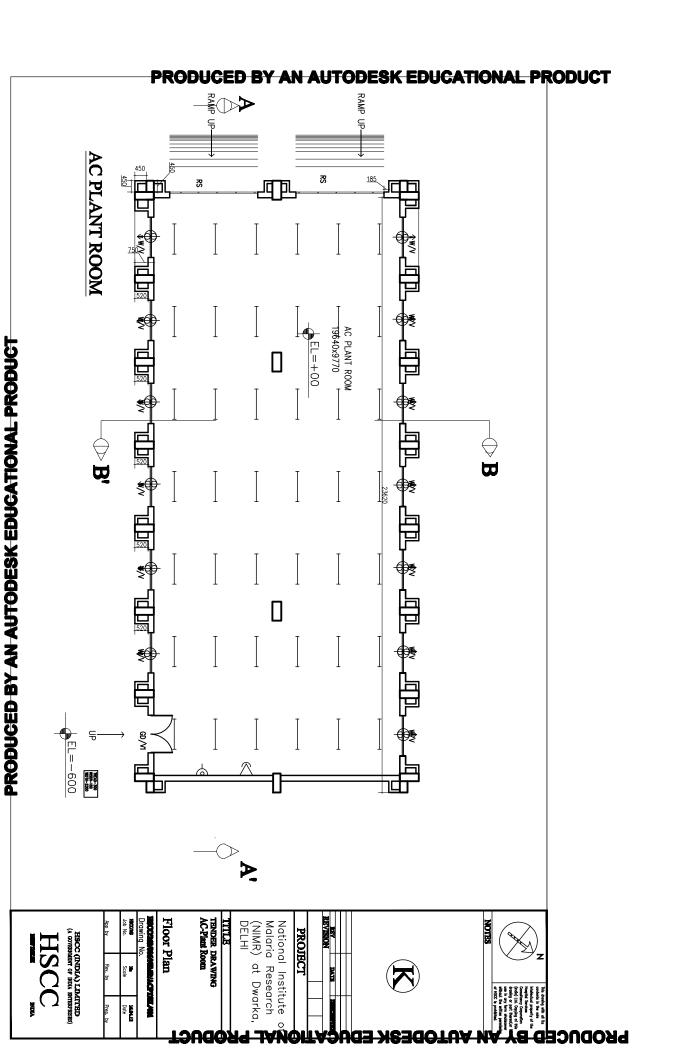

enne FD

PROJECT

Malaria Research (NIMR) at Dwarka, DELHI

ANIMAL HOUSE **HVAC LAYOUT** AT GROUND FLOOR

| HSCC//D&E/IMRC/AH/AC-2 I Drawing No. R |                |                  |
|----------------------------------------|----------------|------------------|
| Job No.                                | 1:150<br>Scale | 08-06-12<br>Date |
|                                        |                |                  |
| App by                                 | Rev. by        | Prep. by         |

- 1. ALL DIMENSIONS ARE IN M.M. UNLESS OTHERWISE SPEC.
- 2. ALL CHWS/R. PIPES SHALL BE INSULATED AS PER SPEC.
  3. FLOOR DRAIN IN EACH A.H.U. ROOM SHALL BE PROVIDED BY CLIENT.
- 4. ALL DUCT TO BE INSULATED AS PER SPEC.
  5. FOR ACTUAL PIPE SIZE PLEASE REFER PIPING SCHEMATIC DWG. 6. WHEREVER DUCT COLLAR GOING INTO THE ROOM WALL OPENING SHALL BE 50 MM MORE IN SIDE OF THE DUCT & ABOVE
- 7. ALL CONDENSATE DRAIN PIPES TO BE INSULATED AS PER SPECS. 9. DOOR OF ALL FAN & AHU. ROOMS SHOULD BE AIRTIGHT AND OUTSIDE OPENABLE.