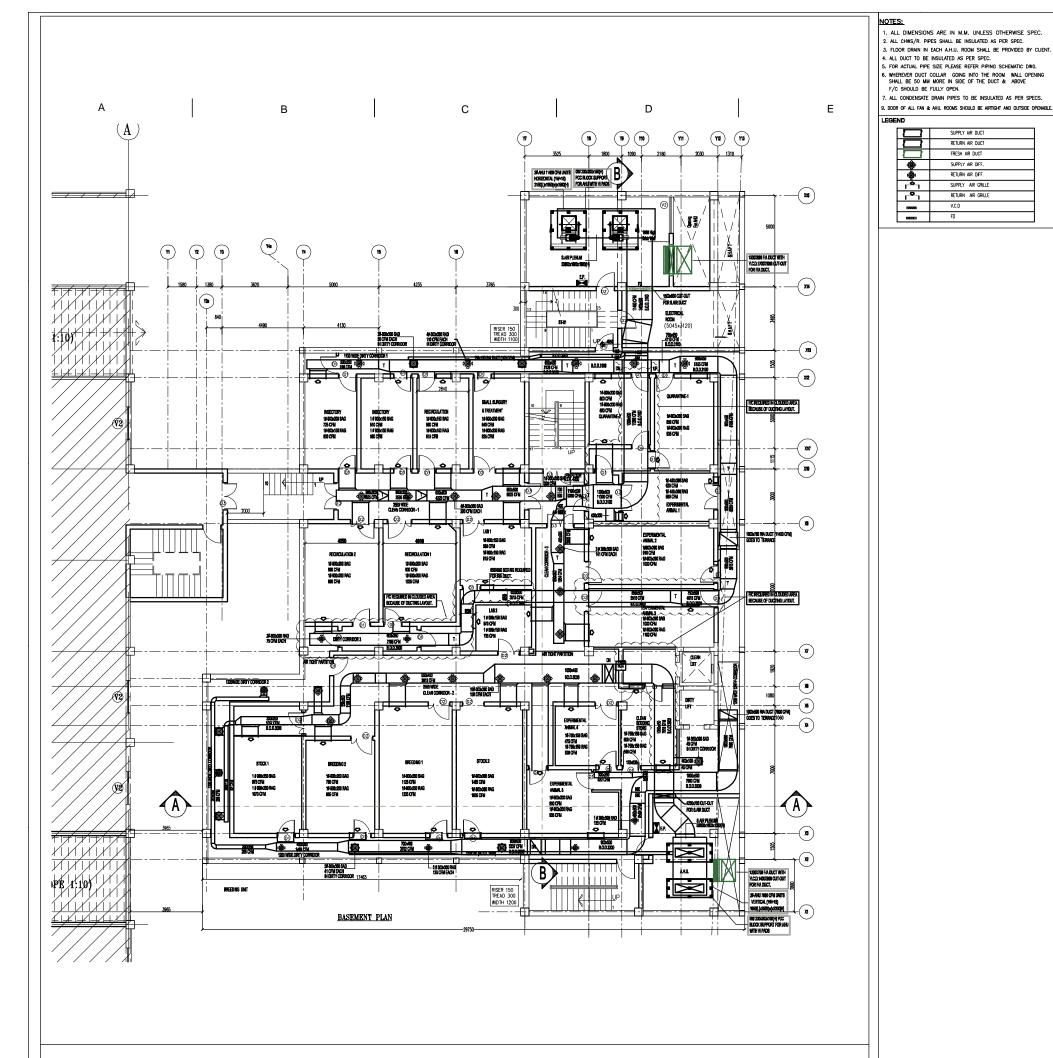

## NOTES:

NOTES:

1. ALL DIMENSIONS ARE IN M.M. UNLESS OTHERWISE SPEC.
2. ALL CHWS/R. PIPES SHALL BE INSULATED AS PER SPEC.
3. FLOOR DRAIN IN EACH A.H.U. ROOM SHALL BE PROVIDED BY CLIENT.
4. ALL DUCT TO BE INSULATED AS PER SPEC.
5. FOR ACTUAL IPPE SIZE PLESE REFER PIPING SCHEMATIC DWG.
6. WHEREVER DUCT COLLAR CONG INTO THE ROOM WALL DEPINING SHALL BE 50 MM MORE IN SIDE OF THE DUCT & ABOVE F/C SHOULD BE FULLY OPEN.
7. ALL CONDENSATE DRAIN PIPES TO BE INSULATED AS PER SPECS.
9. DOOR OF ALL FAN & AHJ. ROOMS SHOULD BE ARTIGHT AND OUTSIDE OPENBLE.

| ND     |                   |
|--------|-------------------|
|        | SUPPLY AIR DUCT   |
|        | return air duct   |
| Ū      | FRESH AIR DUCT    |
| 4      | SUPPLY AIR DIFF.  |
| - Ô    | RETURN AIR DIFF.  |
| -      | SUPPLY AIR GRILLE |
| _      | RETURN AIR GRILLE |
| (COMP) | V.C.D             |