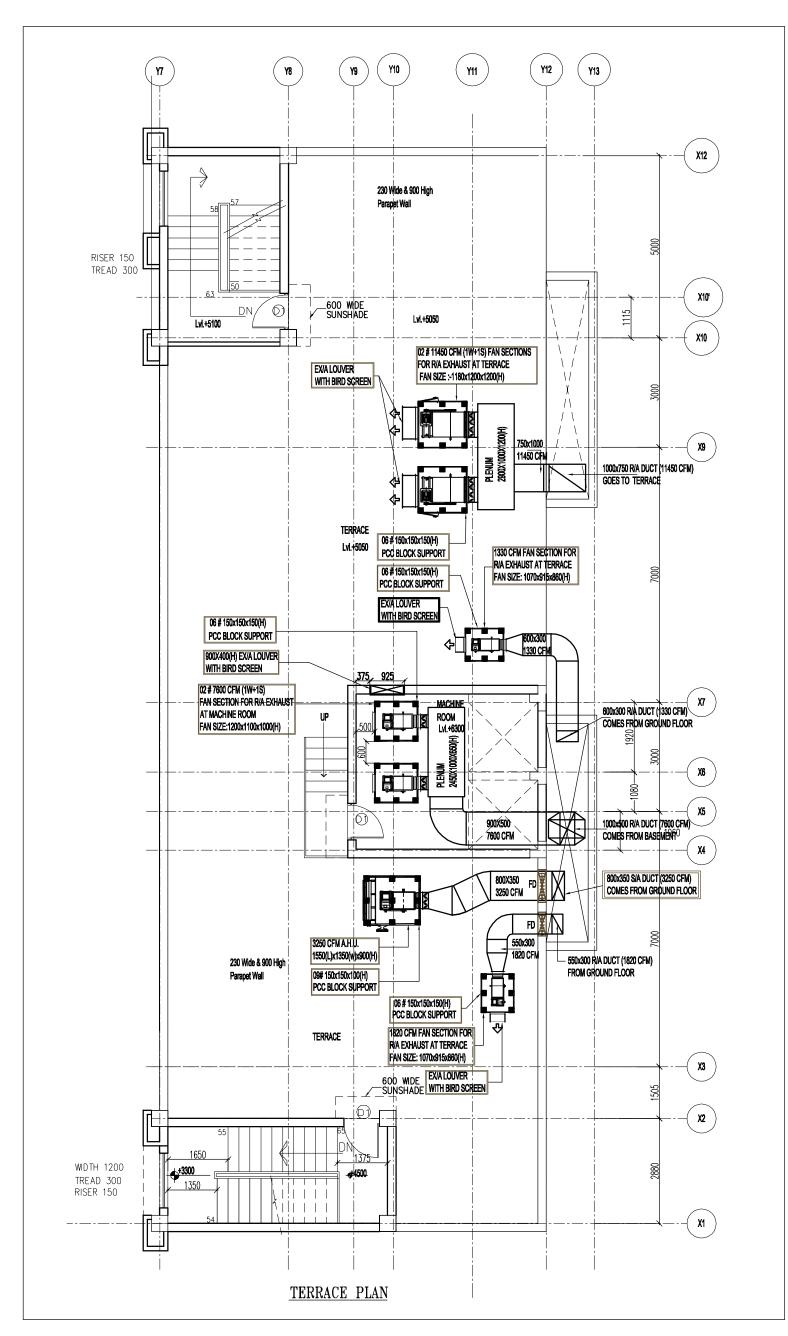

**PROJECT** 

Malaria Research (NIMR) at Dwarka, DELHI

TITLE

ANIMAL HOUSE **HVAC LAYOUT** AT TERRACE FLOOR

HSCC/.../D&E/IMRC/AH/AC-3 Drawing No. 08-06-12 Date 1:150 Scale Job No. App by Rev. by Prep. by

## NOTES:

NOTES:

1. ALL DIMENSIONS ARE IN M.M. UNLESS OTHERWISE SPEC.
2. ALL CHWS/R. PIPES SHALL BE INSULATED AS PER SPEC.
3. FLOOR DRAIN IN EACH A.H.U. ROOM SHALL BE PROVIDED BY CLIENT.
4. ALL DUCT TO BE INSULATED AS PER SPEC.
5. FOR ACTUAL IPPE SIZE PLESE REFER PIPING SCHEMATIC DWG.
6. WHEREVER DUCT COLLAR CONG INTO THE ROOM WALL DEPINING SHALL BE 50 MM MORE IN SIDE OF THE DUCT & ABOVE F/C SHOULD BE FULLY OPEN.
7. ALL CONDENSATE DRAIN PIPES TO BE INSULATED AS PER SPECS.
9. DOOR OF ALL FAN & AHJ. ROOMS SHOULD BE ARTIGHT AND OUTSIDE OPENBLE.

| ND     |                   |
|--------|-------------------|
|        | SUPPLY AIR DUCT   |
|        | return air duct   |
| Ū      | FRESH AIR DUCT    |
| 4      | SUPPLY AIR DIFF.  |
| - Ô    | RETURN AIR DIFF.  |
| -      | SUPPLY AIR GRILLE |
| _      | RETURN AIR GRILLE |
| (COMP) | V.C.D             |