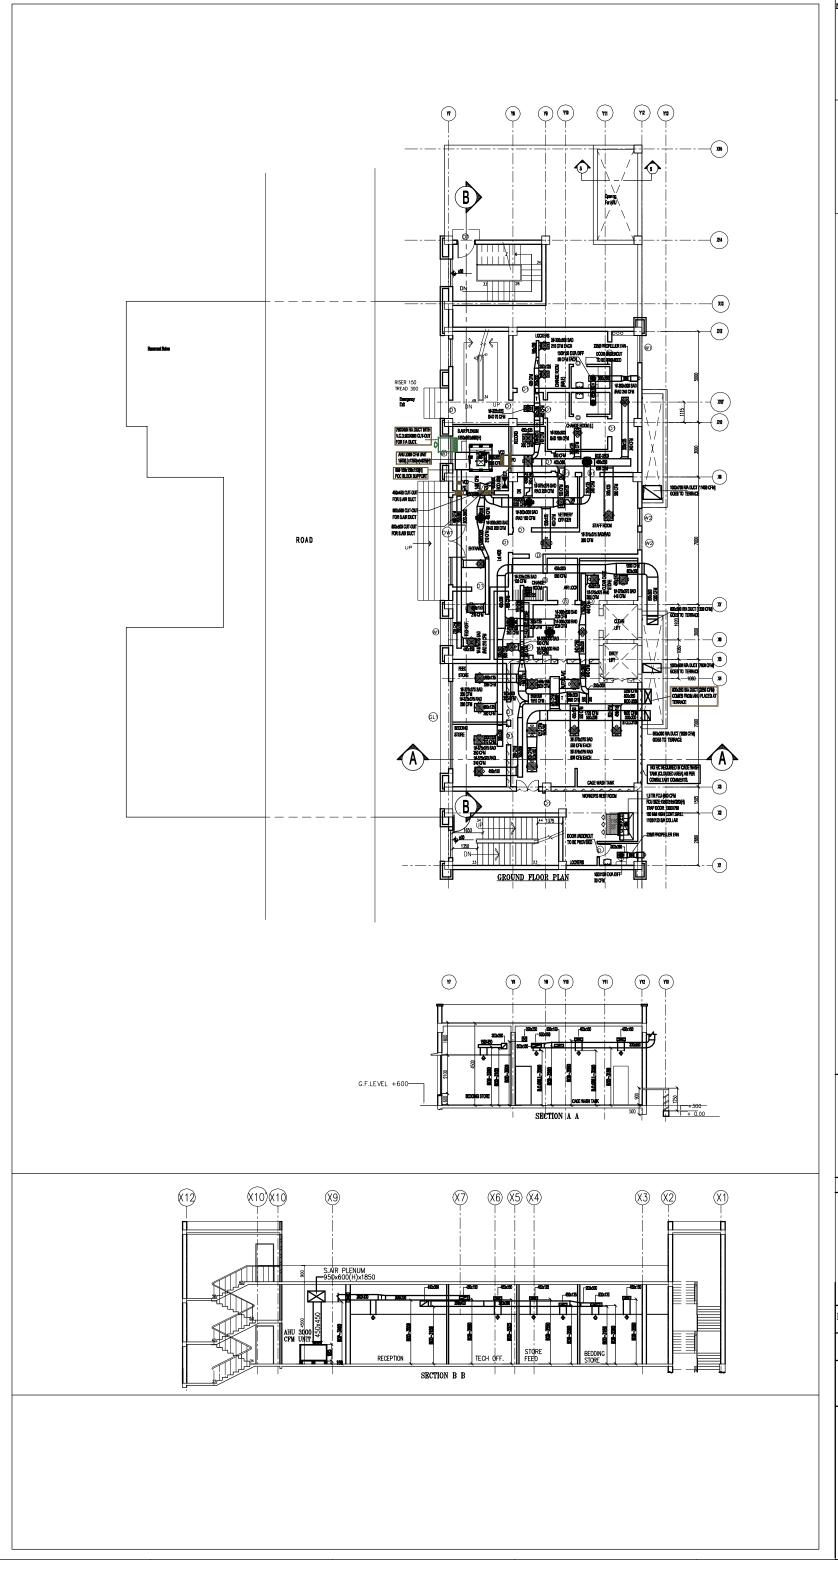

enne FD

PROJECT

Malaria Research (NIMR) at Dwarka, DELHI

ANIMAL HOUSE **HVAC LAYOUT** AT GROUND FLOOR

| HSCC//D&E/IMRC/AH/AC-2 I Drawing No. R |                |                  |
|----------------------------------------|----------------|------------------|
| Job No.                                | 1:150<br>Scale | 08-06-12<br>Date |
|                                        |                |                  |
| App by                                 | Rev. by        | Prep. by         |

- 1. ALL DIMENSIONS ARE IN M.M. UNLESS OTHERWISE SPEC.
- 2. ALL CHWS/R. PIPES SHALL BE INSULATED AS PER SPEC.
  3. FLOOR DRAIN IN EACH A.H.U. ROOM SHALL BE PROVIDED BY CLIENT.
- 4. ALL DUCT TO BE INSULATED AS PER SPEC.
  5. FOR ACTUAL PIPE SIZE PLEASE REFER PIPING SCHEMATIC DWG. 6. WHEREVER DUCT COLLAR GOING INTO THE ROOM WALL OPENING SHALL BE 50 MM MORE IN SIDE OF THE DUCT & ABOVE
- 7. ALL CONDENSATE DRAIN PIPES TO BE INSULATED AS PER SPECS. 9. DOOR OF ALL FAN & AHU. ROOMS SHOULD BE AIRTIGHT AND OUTSIDE OPENABLE.

F/C SHOULD BE FULLY OPEN.

|           | SUPPLY AIR DUCT   |
|-----------|-------------------|
|           | RETURN AIR DUCT   |
|           | FRESH AIR DUCT    |
| •         | SUPPLY AIR DIFF.  |
| - Š       | RETURN AIR DIFF.  |
| -         | SUPPLY AIR GRILLE |
| 1         | RETURN AIR GRILLE |
| (Seneral) | V.C.D             |
|           | FD                |