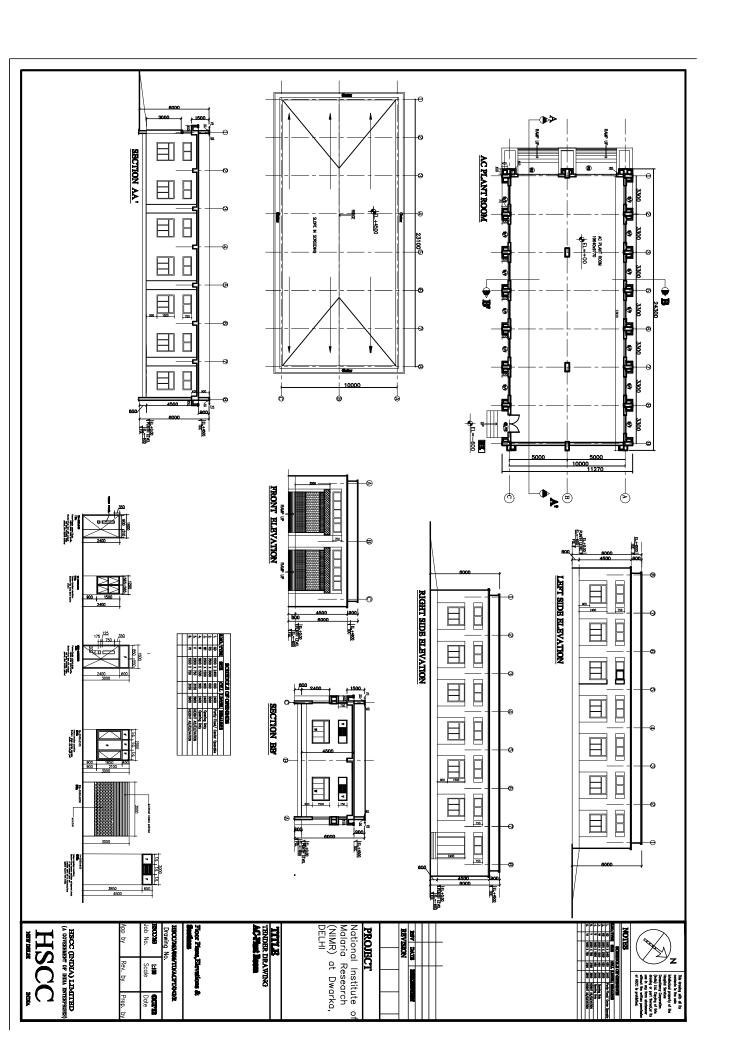

National Institute of Malaria Research (NIMR) at Dwarka, DELHI

RETURN AIR DUCT FRESH AIR DUCT RETURN AIR DIFF. SUPPLY AIR GRILLE RETURN AIR GRILLE V.C.D

ANIMAL HOUSE **HVAC LAYOUT** AT BASEMENT FLOOR

| HSCC//D&E/IMRC/AH/AC-1 Drawing No. |                |                  |  |
|------------------------------------|----------------|------------------|--|
| Job No.                            | 1:150<br>Scale | 08-06-12<br>Date |  |
|                                    |                |                  |  |
| App by                             | Rev. by        | Prep. by         |  |

## NOTES:

NOTES:

1. ALL DIMENSIONS ARE IN M.M. UNLESS OTHERWISE SPEC.
2. ALL CHWS/R. PIPES SHALL BE INSULATED AS PER SPEC.
3. FLOOR DRAIN IN EACH A.H.U. ROOM SHALL BE PROVIDED BY CLIENT.
4. ALL DUCT TO BE INSULATED AS PER SPEC.
5. FOR ACTUAL IPPE SIZE PLESE REFER PIPING SCHEMATIC DWG.
6. WHEREVER DUCT COLLAR CONG INTO THE ROOM WALL DEPINING SHALL BE 50 MM MORE IN SIDE OF THE DUCT & ABOVE F/C SHOULD BE FULLY OPEN.
7. ALL CONDENSATE DRAIN PIPES TO BE INSULATED AS PER SPECS.
9. DOOR OF ALL FAN & AHJ. ROOMS SHOULD BE ARTIGHT AND OUTSIDE OPENBLE.