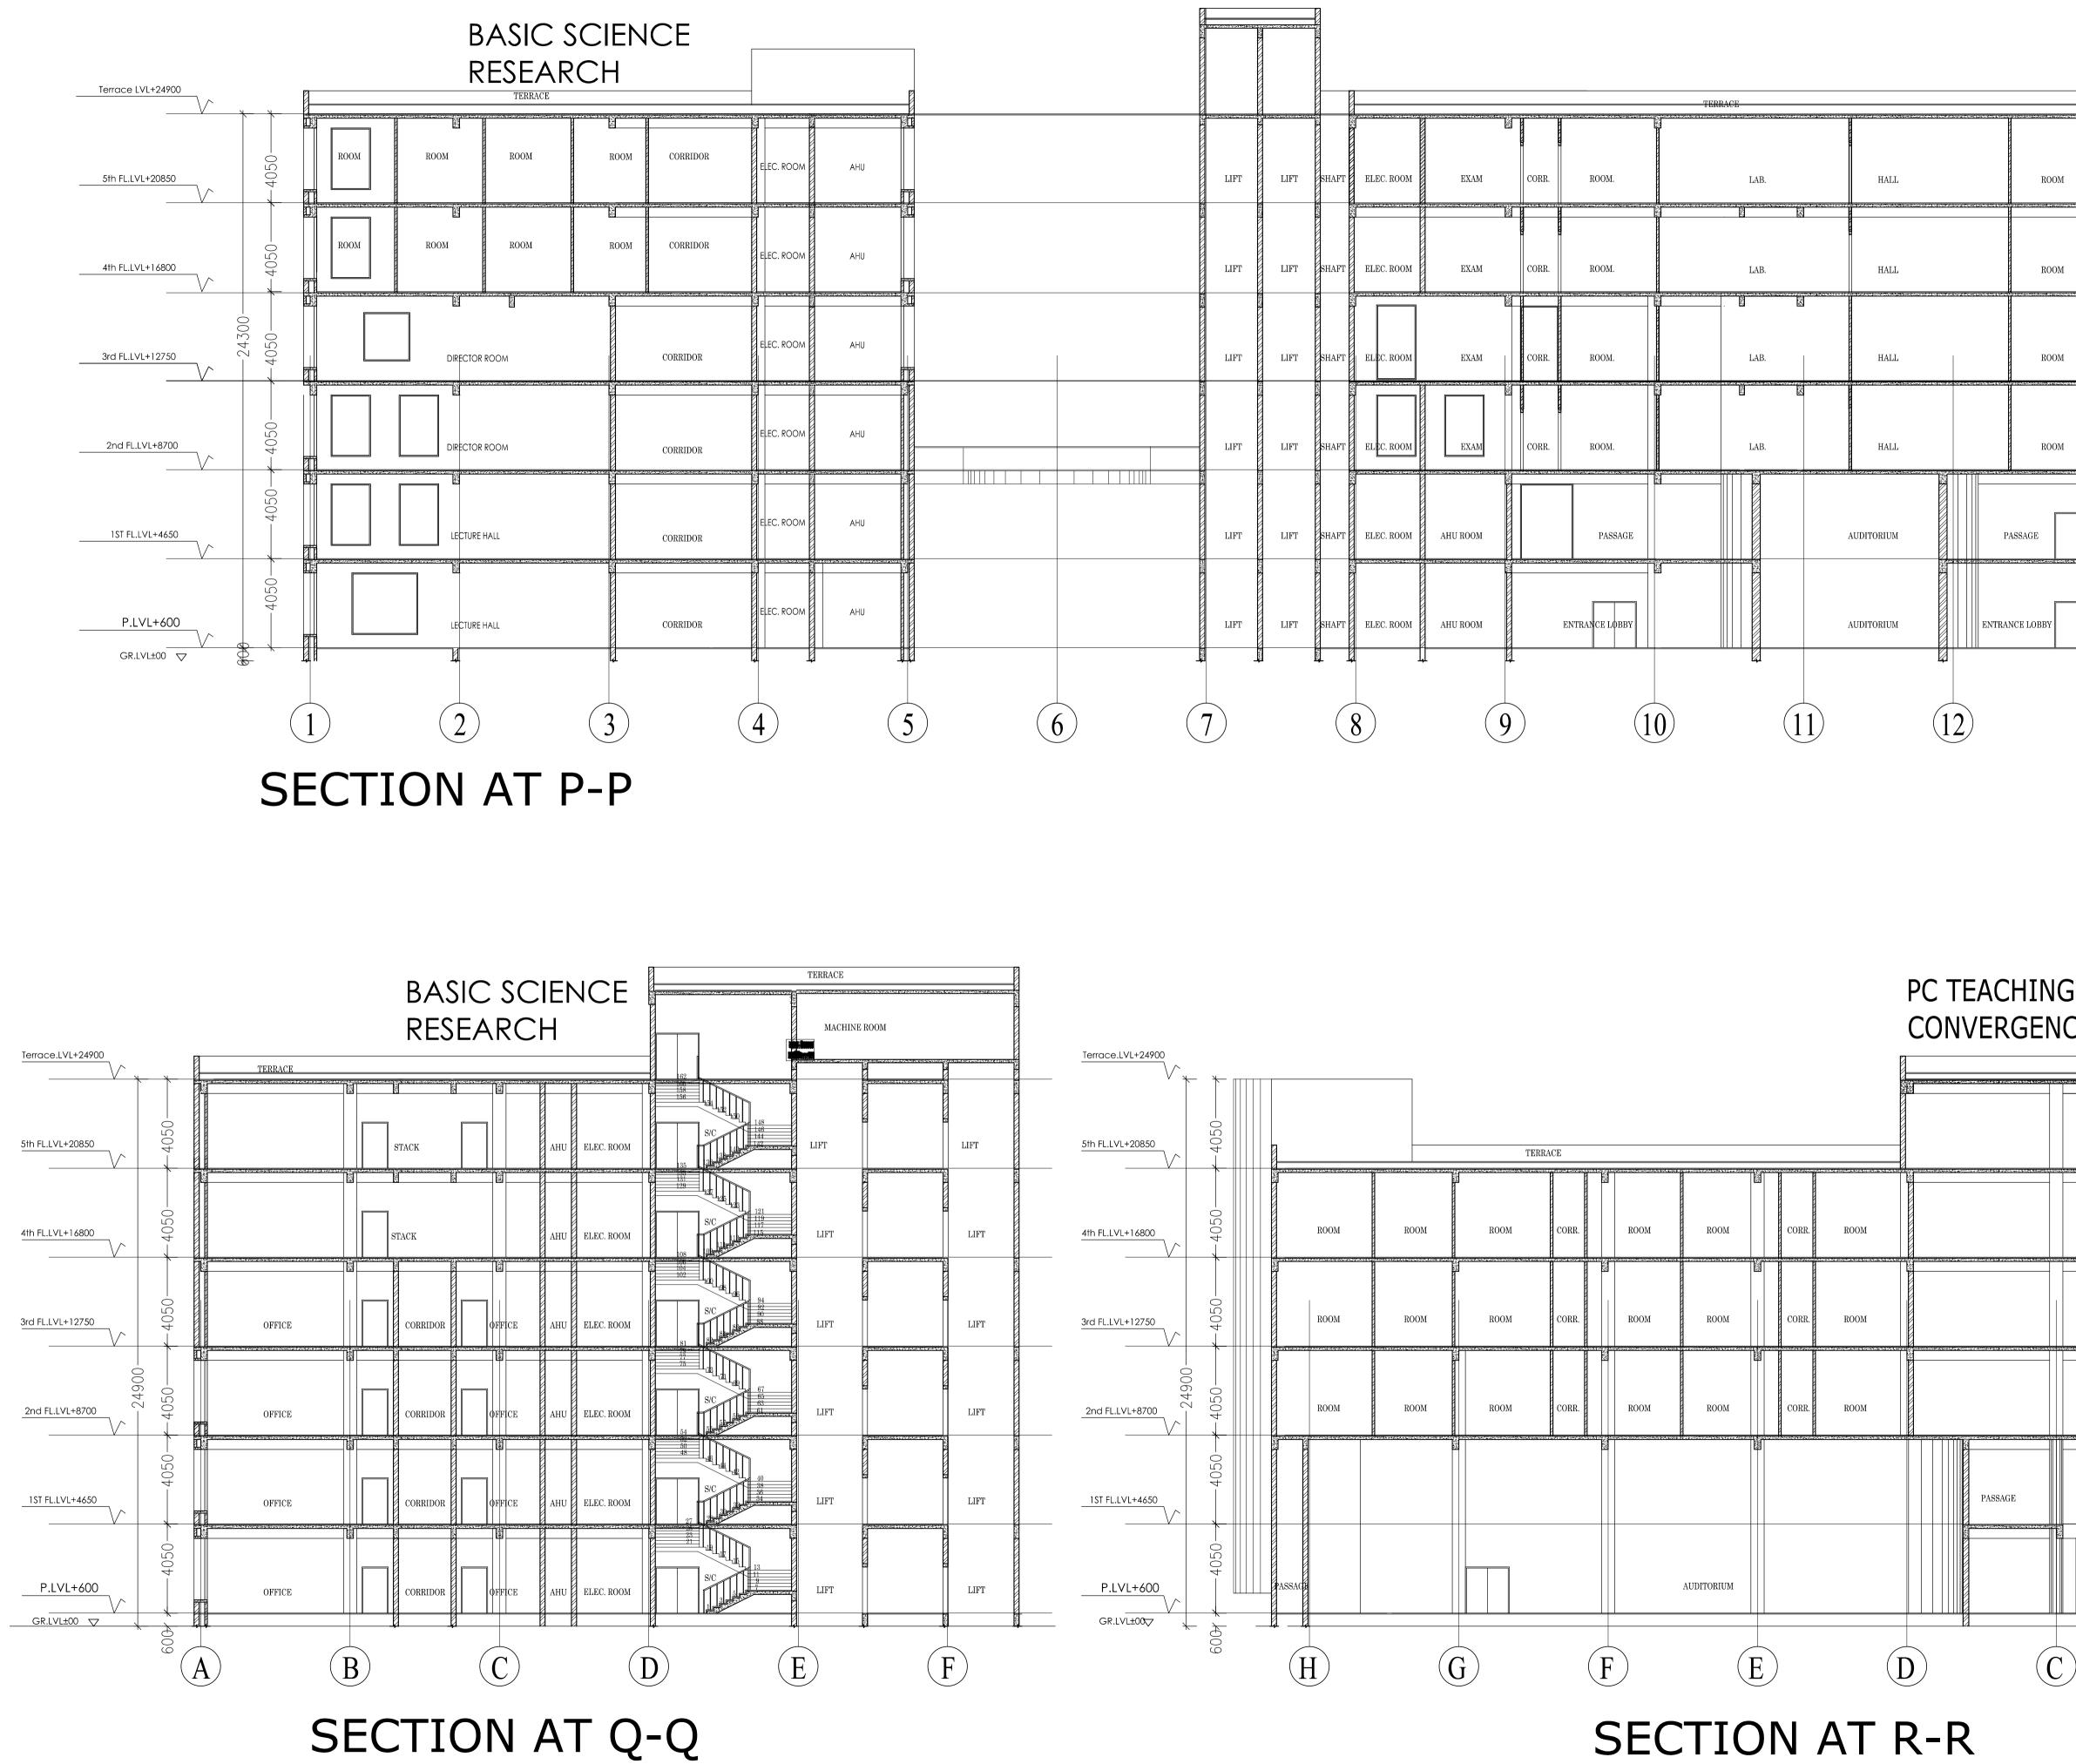

|   |      |          |       |            |          |       |                | TERRACE |      |            |    |           |
|---|------|----------|-------|------------|----------|-------|----------------|---------|------|------------|----|-----------|
|   | LIFT | LIFT     | SHAFT | ELEC. ROOM | EXAM     | CORR. | ROOM.          | LAB.    |      | HALL       |    | ROOM      |
|   | LIFT | LIFT     | SHAFT | ELEC. ROOM | EXAM     | CORR. | ROOM.          | LAB.    |      | HALL       |    | ROOM      |
|   | LIFT | LIFT     | SHAFT | ELEC. ROOM | EXAM     | CORR. | ROOM.          | LAB.    |      | HALL       |    | ROOM      |
|   | LIFT | LIFT     | SHAFT | ELEC. ROOM | EXAM     | CORR. | ROOM.          | LAB.    |      | HALL       |    | ROOM      |
|   | LIFT | LIFT     | SHAFT | ELEC. ROOM | AHU ROOM |       | PASSAGE        |         | A    | AUDITORIUM | PA | ASSAGE    |
|   | LIFT | LIFT     | SHAFT | ELEC. ROOM | AHU ROOM |       | ENTRANCE LØBBY |         |      | AUDITORIUM |    | NCE LOBBY |
| 6 | 7    | <u>1</u> |       | 8          | 9        |       | (1             | 0       | (11) |            |    |           |