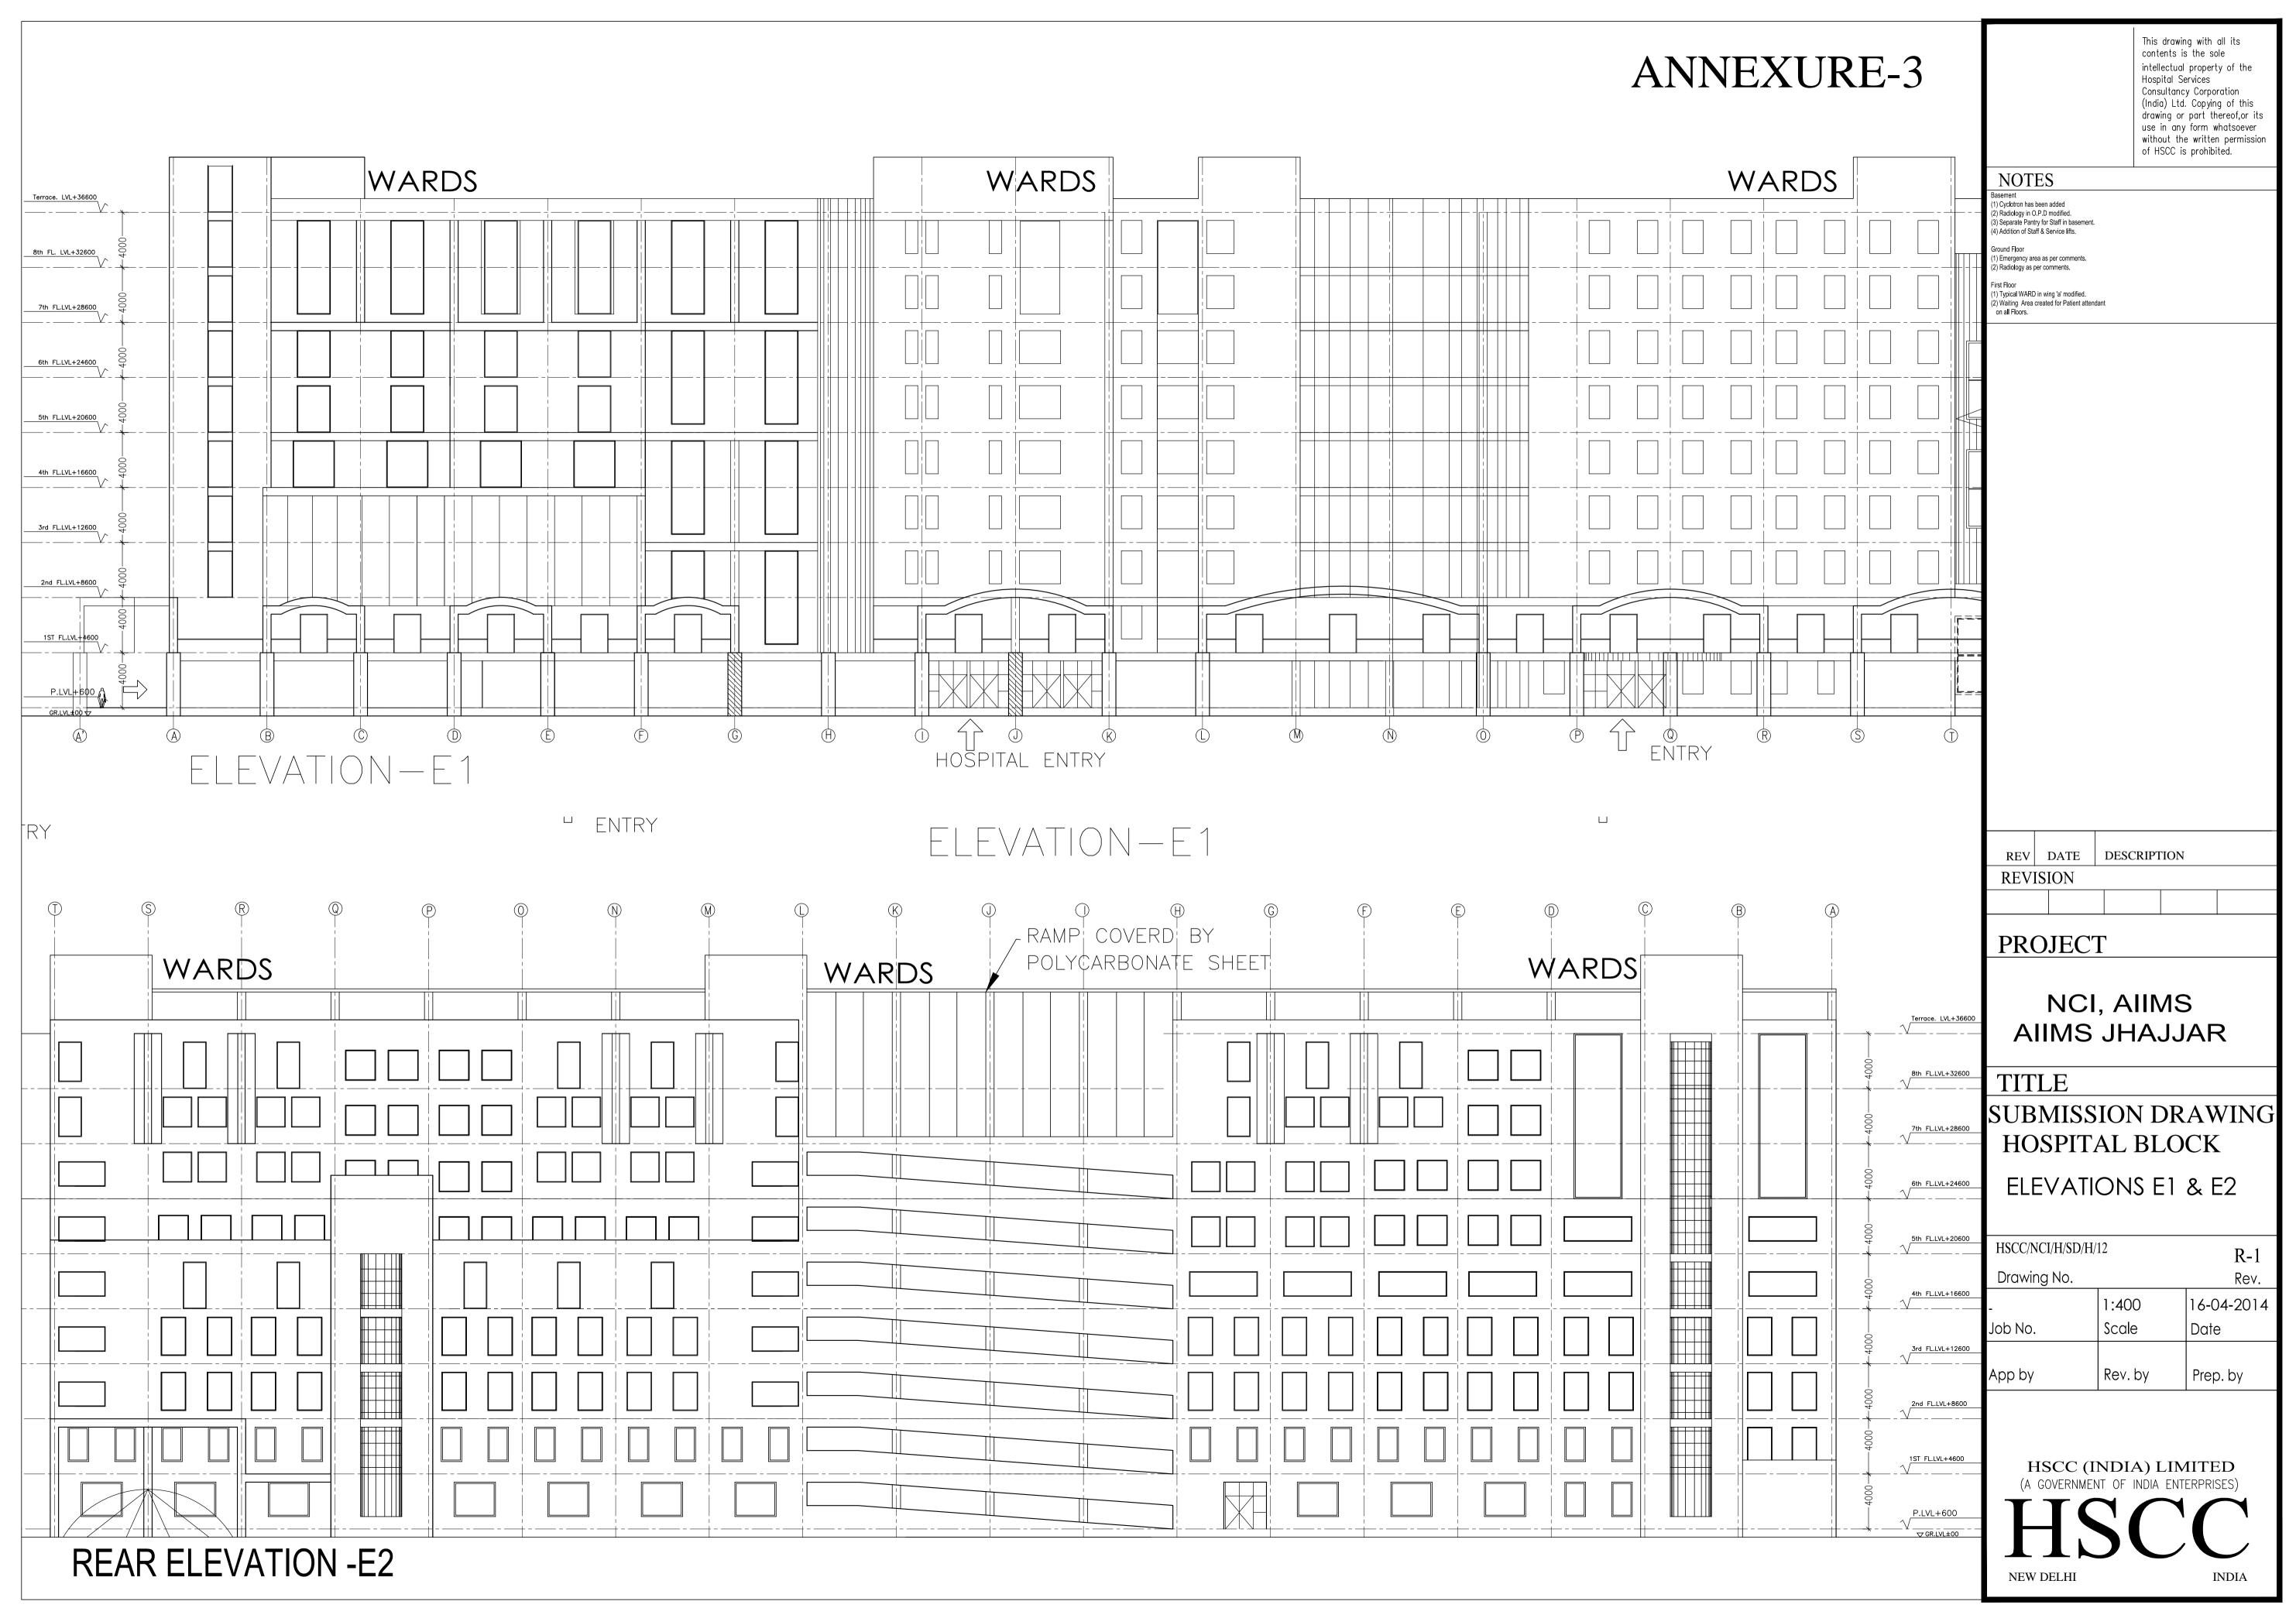

| ANNEXURE                        | -2         | This drawing with all its<br>contents is the sole<br>intellectual property of the<br>Hospital Services<br>Consultancy Corporation<br>(India) Ltd. Copying of this<br>drawing or part thereof,or its<br>use in any form whatsoever<br>without the written permission<br>of HSCC is prohibited. |                                                                                           |  |  |  |
|---------------------------------|------------|-----------------------------------------------------------------------------------------------------------------------------------------------------------------------------------------------------------------------------------------------------------------------------------------------|-------------------------------------------------------------------------------------------|--|--|--|
| CORRIDOR TOILET                 |            | THE WRITTEN PERMISSION                                                                                                                                                                                                                                                                        | N MAY BE REPRODUCED WITHOUT                                                               |  |  |  |
|                                 |            | OWNER .<br>3. DRAWINGS & DIMENSION<br>MEASURED.                                                                                                                                                                                                                                               | DED AT THE INSTRUCTION OF THE<br>S ARE TO BE READ & NOT<br>IED, ALL DIMENSIONS ARE IN MM. |  |  |  |
|                                 |            | <ol> <li>5. THIS DWG. SHALL BE READ IN CONJUNCTION WITH<br/>RELEVANT ARCHITECTURAL, STRUCTURAL, SERVICES DWG.</li> <li>6. ANY DISCREPANCY IN THE ARCHITECTURAL ,STRUCTURAL,<br/>SERVICES DWG. MUST BE BROUGHT TO THE ATTENTION OF<br/>ARCHITECT.</li> </ol>                                   |                                                                                           |  |  |  |
|                                 |            |                                                                                                                                                                                                                                                                                               |                                                                                           |  |  |  |
| CORRIDOR TOILET                 |            |                                                                                                                                                                                                                                                                                               |                                                                                           |  |  |  |
| CORRIDOR                        |            |                                                                                                                                                                                                                                                                                               |                                                                                           |  |  |  |
|                                 |            |                                                                                                                                                                                                                                                                                               |                                                                                           |  |  |  |
|                                 | <b>L</b> ) |                                                                                                                                                                                                                                                                                               |                                                                                           |  |  |  |
|                                 |            | REV DATE E<br>REVISION                                                                                                                                                                                                                                                                        | DESCRIPTION                                                                               |  |  |  |
|                                 |            | PROJECT                                                                                                                                                                                                                                                                                       |                                                                                           |  |  |  |
|                                 |            | NCI, A<br>AIIN                                                                                                                                                                                                                                                                                |                                                                                           |  |  |  |
| G /<br>CE CENTRE                |            | JHAJ                                                                                                                                                                                                                                                                                          | JAR                                                                                       |  |  |  |
| TERRACE                         |            | TITLE                                                                                                                                                                                                                                                                                         |                                                                                           |  |  |  |
| CORRIDOR ROOM ROO               | M ROOM     | SUBMISSION DRAWING<br>P.C.TEACHING<br>BLOCK                                                                                                                                                                                                                                                   |                                                                                           |  |  |  |
| CORRIDOR ROOM ROO               | M ROOM     | 050                                                                                                                                                                                                                                                                                           |                                                                                           |  |  |  |
| CORRIDOR ROOM ROO               | M ROOM     | SEC<br>HSCC/NCI/H/SD<br>Drawing No.                                                                                                                                                                                                                                                           | /01 R1<br>Rev.                                                                            |  |  |  |
| CORRIDOR ROOM ROO               | M ROOM     | -<br>Job No.                                                                                                                                                                                                                                                                                  | 1:200 23/01/14<br>Scale Date                                                              |  |  |  |
|                                 |            | App by                                                                                                                                                                                                                                                                                        | Rev. by Prep. by                                                                          |  |  |  |
| DOUBLE HEIGHT<br>ENTRANCE FOYER |            |                                                                                                                                                                                                                                                                                               |                                                                                           |  |  |  |
|                                 | (A)        |                                                                                                                                                                                                                                                                                               | A) LIMITED<br>DF INDIA ENTERPRISES)                                                       |  |  |  |
|                                 |            | HS<br>NEW DELHI                                                                                                                                                                                                                                                                               |                                                                                           |  |  |  |